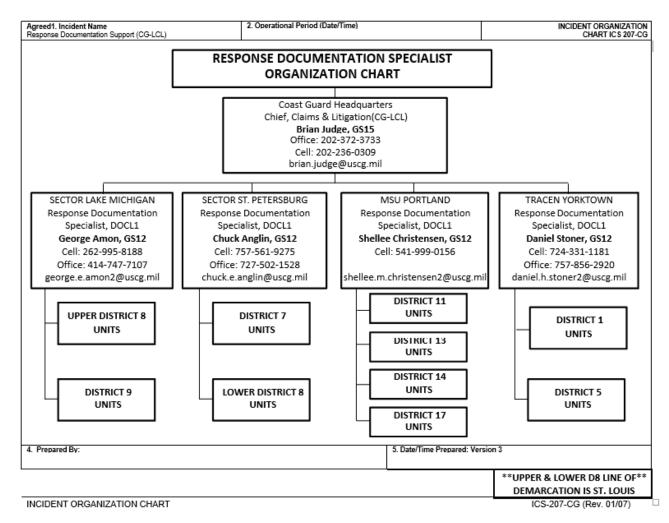

i

| Table of Contents                                                              |   |
|--------------------------------------------------------------------------------|---|
| 1000 Type 1 Documentation Unit Leader Support by District 1                    | - |
|                                                                                |   |
| List of Figures                                                                |   |
| Figure 1 Type 1 Documentation Unit Leader (DOCL1) Support Organization Chart 1 | - |

## **1000 Type 1 Documentation Unit Leader Support by District**

Figure 1 Type 1 Documentation Unit Leader (DOCL1) Support Organization Chart (as of Jan 2022)