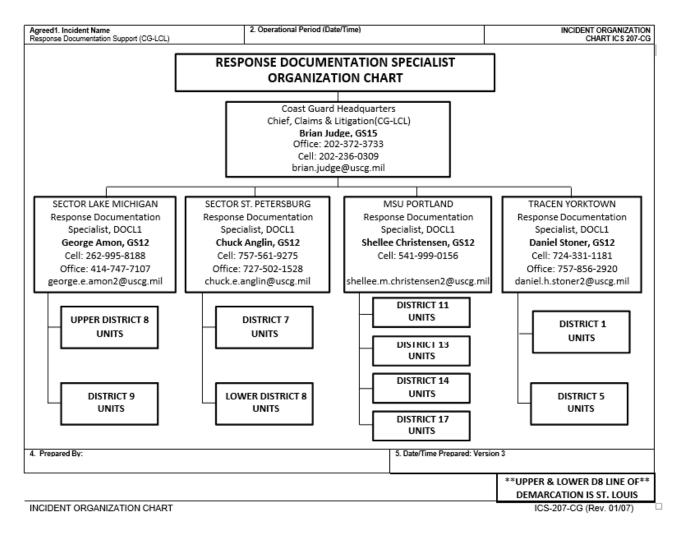

## 1000 Type 1 Documentation Unit Leader Support by District

Figure 1 Type 1 Documentation Unit Leader (DOCL1) Support Organization Chart