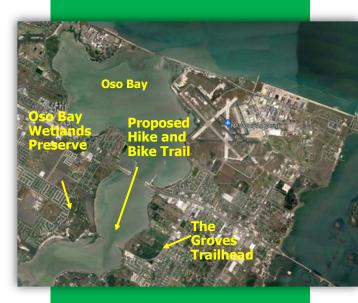

#### **Project Description:**

Flour Bluff is an area located within City of Corpus Christi with unique recreational opportunities for its approximately 24,000 residents and many visitors. During Area Development Plan (ADP) discussions in 1992, the concept of repurposing an old railroad trestle into a hike and bike trail that connects Flour Bluff to an already established Hike and Bike Oso Bay Wetlands Preserve Trail was proposed, but no progress was made on the project. In the new ADP, the trail concept was reintroduced and ranked as a top priority by area residents for completion, especially after the pandemic highlighted the need for more public access to outdoor recreation. The trail would connect the recreational opportunities available in Flour Bluff to the City of Corpus Christi property via the repurposed trestle. The need was expressed during Flour Bluff Citizens Council (FBCC) meetings as well as during the City's ADP adoption process.

The City of Corpus Christi (the City) will use CMP Cycle 27 funds to complete Phase 1 of the City's long-term goal to create a green recreational connection from the Flour Bluff area to the Oso Bay Wetlands Preserve. Phase 1 focuses on developing a master plan to include land use and amenities for the hike and bike trail and proposed trailhead. The master plan will also include a discussion of proposed enhancements for Dimmit Pier Park and the ponds along Laguna Shores Road that will ultimately be connected to the hike and bike trail in subsequent project phases. To aid in Phase 1, volunteers will be enlisted to help monitor public usage of the proposed area hike and bike trail preconstruction. Additionally, volunteers will provide community clean-ups for the area and assist with stakeholder engagement events.

# Proposed Oso Bay Hike and Bike Trail

Corpus Christi Parks & Recreation Department

Tel: (361) 826-3460

### **Project Purpose**

To enhance public access to outdoor recreational areas by

renovating an abandoned railroad trestle over Oso Bay.

The new trestle-trail system will connect the

Groves Trailhead in Flour Bluff to the Oso Bay Wetlands

Preserve. This new elevated trestle-trailway will include:

- A walking and biking path over Oso Bay
- Bird observation platforms and educational exhibits
- Shade structures and benches for nature viewing and photography
- Fishing platforms and cleaning stations
- Elevated areas to accommodate shallow -water craft under the new trestle-trail
- Kayak launches