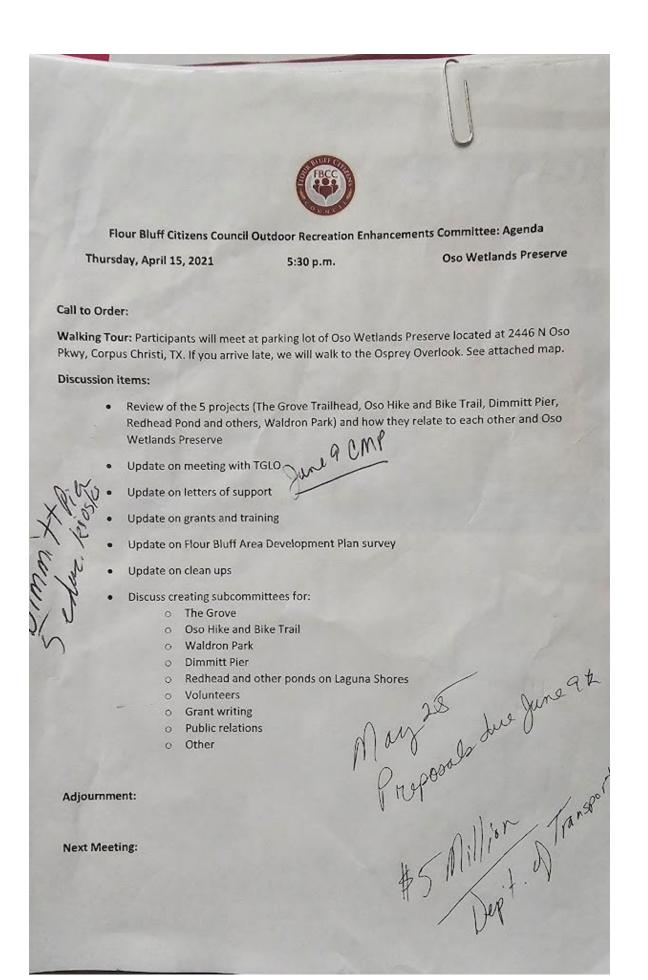

Next Regular Board Meeting: March 8, 2021, 6:00 p.m., Grace Community Church

Next General Meeting: April 18, 2021, 6:00 p.m., Grace Community Church

| - Shirley - Kardee  - Hoez - Laurie  - Larise - Mary Eller  - Mal - Ray aller  - Velma  - Velma  - Planning  - Planning                                                                                                     |
|-----------------------------------------------------------------------------------------------------------------------------------------------------------------------------------------------------------------------------|
| Flour Bluff Citizens Council Outdoor Recreation Enhancements Committee: Agenda                                                                                                                                              |
| Monday, February 22, 2021 6:00 p.m. GoogleMeets                                                                                                                                                                             |
| Col pro.                                                                                                                                                                                                                    |
| GoogleMeets Link: https://meet.google.com/mpt-xxhv-dev                                                                                                                                                                      |
| Monday, February 22, 2021 6:00 p.m. GoogleMeets  GoogleMeets Link: https://meet.google.com/mpt-xxhv-dev  Call to Order: 6 0 P  Discussion items:                                                                            |
| Update on NPS technical assistance grant.                                                                                                                                                                                   |
| Update on NPS technical assistance grant.     Individual reports from those securing letters.  McClure: Comed latting legal look over letter.                                                                               |
| Rescheduling of TGLO meeting gase-permitting  Other Voluntier hours (Los yentine Dele/ms/doing who)  Ronnie Voss will transfer title,  Adjournment: Put Brone in parket  Next Meeting: Het terminis right to match a great. |
| - Short is great! Recommendations:  - Brant is great! Recommendations:  - Brant is great! Recommendations:  - Short of Paragraphs  - Comed / Indigenous process letters  - Comed / Indigenous process letters               |
| - forward to FBCC By Wed, - Culy - Culy 5;30pm. TGLO (Next week or week ofter) 4:27pm.                                                                                                                                      |