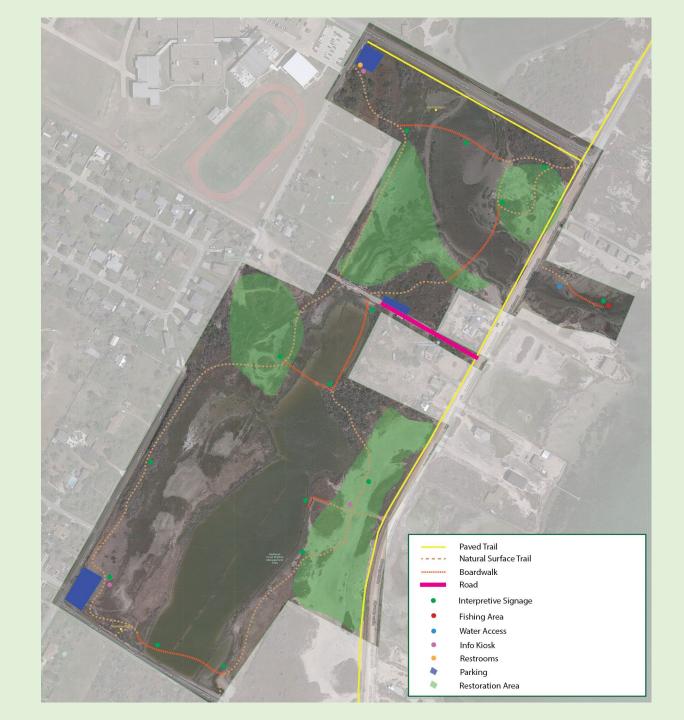

### **Project Purpose**

To enhance public access to outdoor recreational areas by

renovating an abandoned railroad trestle over Oso Bay.

The new trestle-trail system will connect the

Groves Trailhead in Flour Bluff to the Oso Bay Wetlands

Preserve. This new elevated trestle-trailway will include:

- A walking and biking path over Oso Bay
- Bird observation platforms and educational exhibits
- Shade structures and benches for nature viewing and photography
- Fishing platforms and cleaning stations
- Elevated areas to accommodate shallow -water craft under the new trestle-trail
- Kayak launches