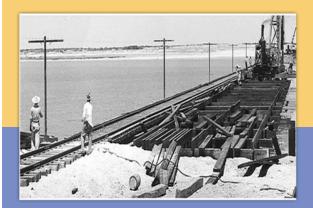

# **History of the Oso Bay Trestle Bridge**

The U.S. Government built the railway line and bridge across Oso Bay in 1940. The Texas-Mexican Railway Co. operated this rail line that led to Naval Air Station Corpus Christi (NAS-CC). It was intended to be a temporary line to move building materials and supplies as NAS-CC was being constructed.

A 980-foot-long rail-highway bridge and a 400-foot-long trestle bridge across Oso Bay were erected. The 29-mile-long rail-road was built in only 35 days!

The use of the bridge has been mentioned as a possible Hike and Bike Trail since 1994.

Unfortunately, hurricanes and tropical storms severely damaged the bridge. In 2017, Hurricane Harvey destroyed the remaining cross beams of the aging structure leaving only the pilings in place.