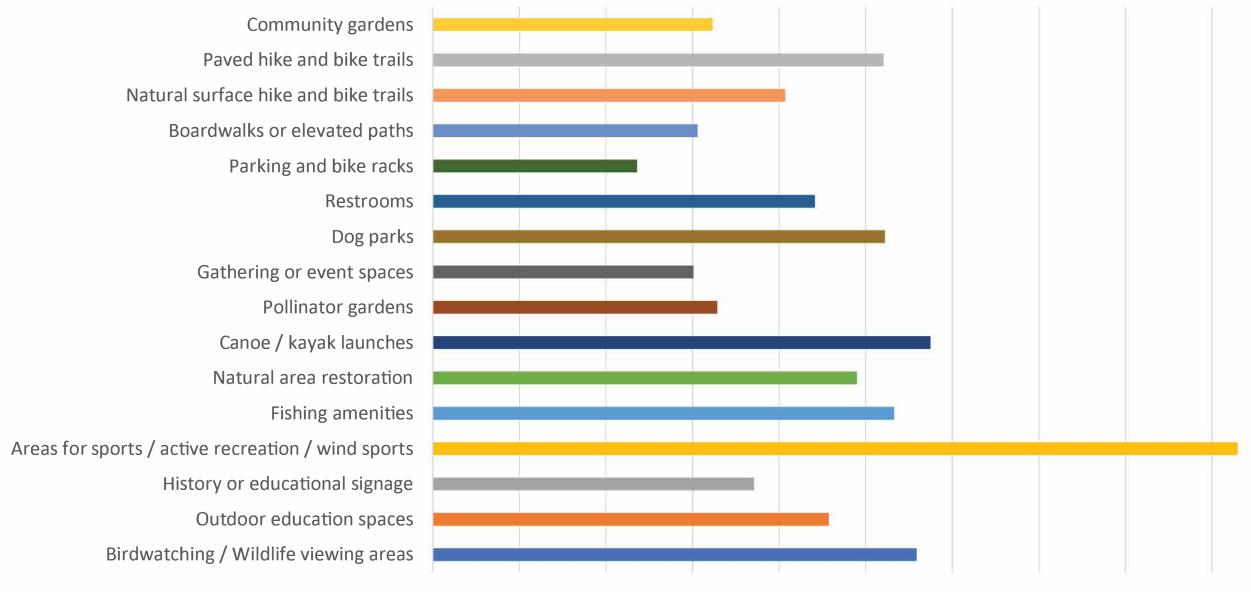

|  |  |







# Flour Bluff Recreation Enhancements Plan

# Survey

- Open July 2022 February 2023
- 147 Responses

## Timeline

- Public Engagement July 2022 April 2023
- Expert Feedback May 2023 July 2023
- Final Plan by fall of 2023

# What is your connection to Flour Bluff?



### How frequently do you spend time recreating in Flour Bluff?



### Which parks or recreation areas in/near Flour Bluff do you visit frequently?



### What type of place are Flour Bluff Parks and conservation areas for you?



### What are some of your favorite amenities and activities currently in Flour Bluff's parks and green spaces?



### What amenities/activities do you want in Flour Bluff's parks and conservation areas?



## Connectivity Plan





### Redhead and Duncan Ponds



# Dimmitt Park and Pier





### Task 2: Master Plan

<u>Scope of Work:</u> The City will direct the Engineer to develop a master plan (the "Master Plan") to include land use and amenities for the hike and bike trail and proposed trailhead. The Master Plan must be developed using the data and input solicited in Task 2. The City will coordinate with its Planning Division on the Master Plan development. The City will direct the Engineer to present a draft of the Master Plan, and the City and the GLO will review the plan and make recommendations.

<u>Activities Completed by City</u>: The project Request for Qualification (RFQ) RFQ # 4413 was published on October 17, 2022, to select the design consultant for the project. The professio