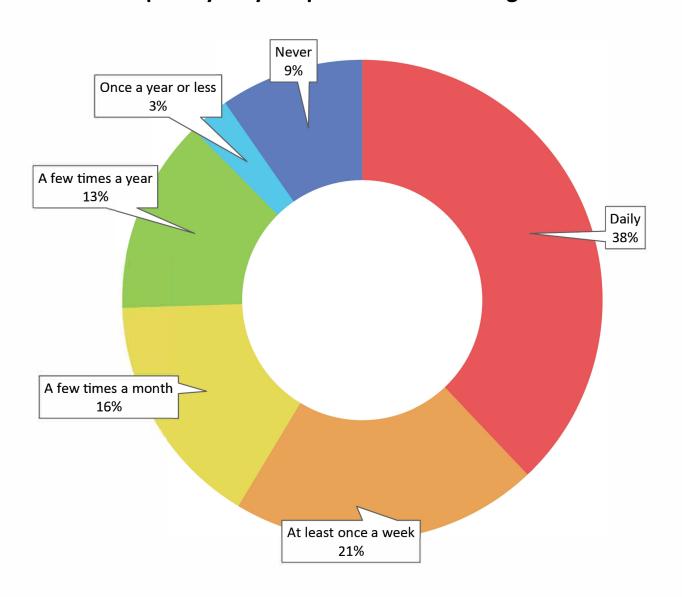

ees gather information, ask questions, make suggestions.                                                                            |  |  |
| 7:25-7:30 | Thank everyone for coming and taking part in the discussion and remind them to sign on to the Social Pinpoint Survey to offer more input. |  |  |
| 7:30      | Closing                                                                                                                                   |  |  |







# Flour Bluff Recreation Enhancements Plan

# Survey

- Open July 2022 February 2023
- 147 Responses

## Timeline

- Public Engagement July 2022 April 2023
- Expert Feedback May 2023 July 2023
- Final Plan by fall of 2023

# What is your connection to Flour Bluff?



### How frequently do you spend time recreating in Flour Bluff?



### Which parks or recreation areas in/near Flour Bluff do you visit frequently?



### What type of place are Flour Bluff Parks and conservation areas for you?



### What are some of your favorite amenities and activities currently in Flour Bluff's parks and green spaces?



### What amenities/activities do you want in Flour Bluff's parks and conservation areas?



## Connectivity Plan





### Redhead and Duncan Ponds



# Dimmitt Park and Pier





### Task 2: Master Plan

<u>Scope of Work:</u> The City will direct the Engineer to develop a master plan (the "Master Plan") to include land use and amenities for the hike and bike trail and proposed trailhead. The Master Plan must be developed using the data and input solicited in Task 2. The City will coordinate with its Planning Divisi