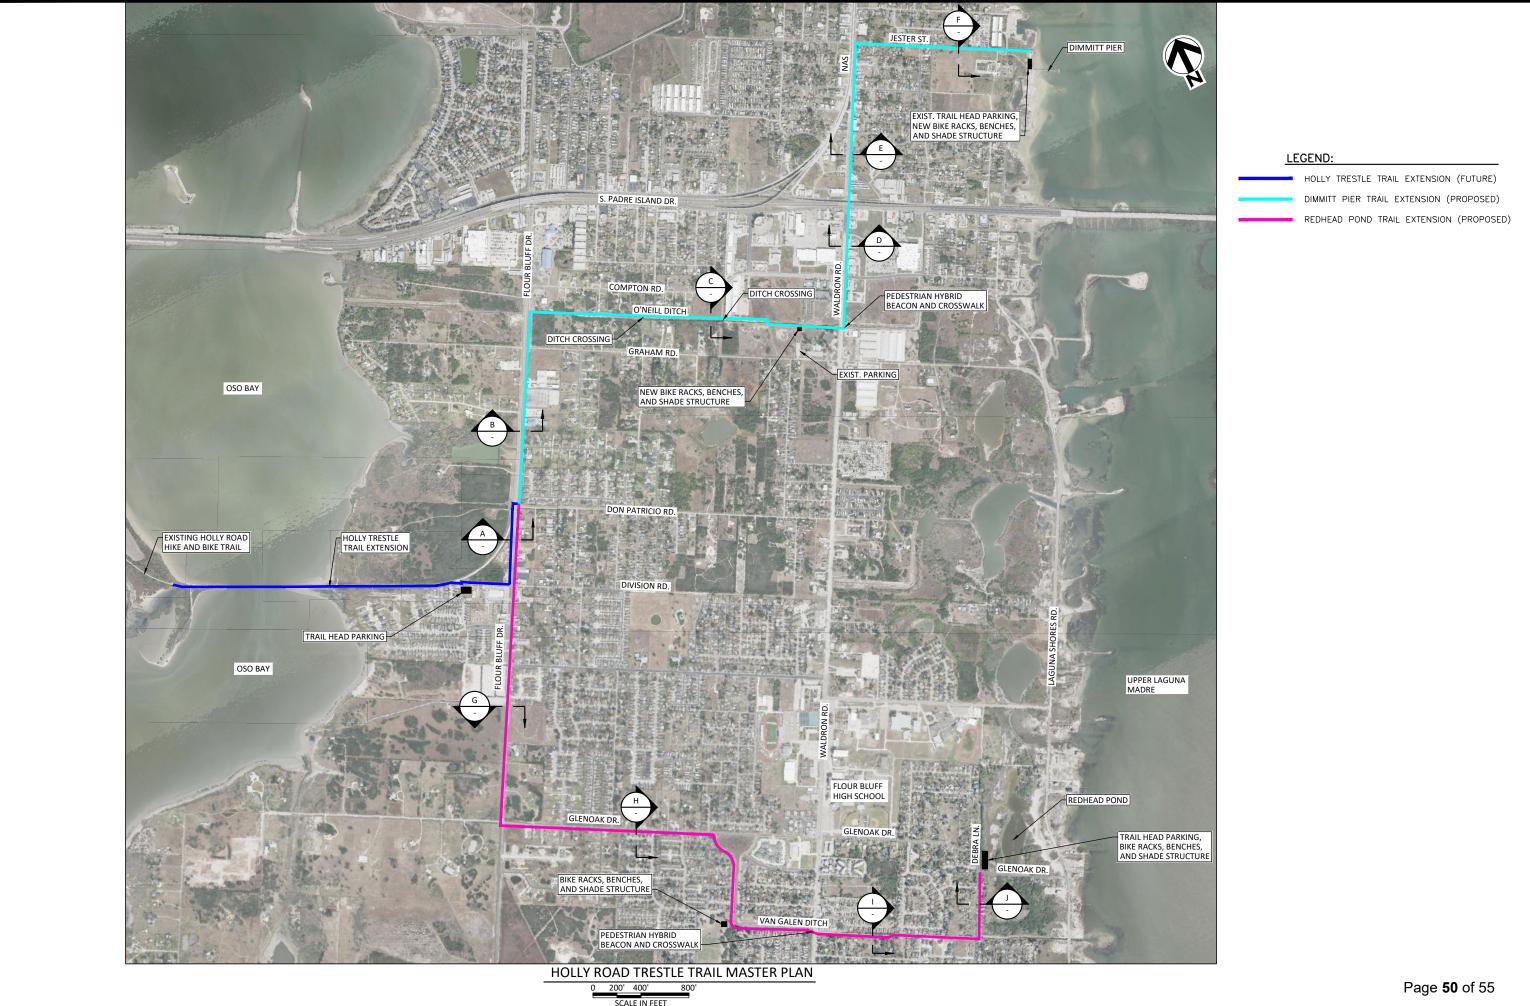

## **Table of Contents**

| Project Description:                                                                                         | 3  |
|--------------------------------------------------------------------------------------------------------------|----|
| Task 1: Data Collection and Outreach                                                                         | 4  |
| Scope of Work                                                                                                | 4  |
| Activities Completed by City                                                                                 | 4  |
| Community Event Pictures – April 2023                                                                        | 6  |
| Project Brochure                                                                                             | 9  |
| Agendas from Flour Bluff Citizen Council Board Meetings                                                      | 12 |
| Flour Bluff – Outdoor Recreation Enhancements Presentation                                                   | 34 |
| What is you connection to Flour Bluff?                                                                       | 36 |
| How frequently do you spend time recreating in Flour Bluff?                                                  | 37 |
| Which parks or recreation areas in/near Flour Bluff do you visit frequently?                                 | 38 |
| What type of place are Flour Bluff Parks and conservation areas for you?                                     | 39 |
| What are some of your favorite amenities and activities currently in Flour Bluff's parks and green spaces? . | 40 |
| What amenities/activities do you want in Flour Bluff's parks and conservation areas?                         | 41 |
| Connectivity Plan                                                                                            | 42 |
| The Grove and Oso Bay                                                                                        | 43 |
| Redhead and Duncan Ponds                                                                                     | 44 |
| Dimmitt Park and Pier                                                                                        | 45 |
| Waldron Park                                                                                                 | 46 |
| Task 2: Master Plan                                                                                          | 47 |
| Technical Memorandum                                                                                         | 48 |
| Holly Road Trestle Trail Master Plan – Map                                                                   | 50 |
| Typical Cross Sections                                                                                       | 51 |
| Opinion of Probable Construction Cost                                                                        | 53 |
| Task 3: Project Monitoring & Reporting                                                                       | 55 |