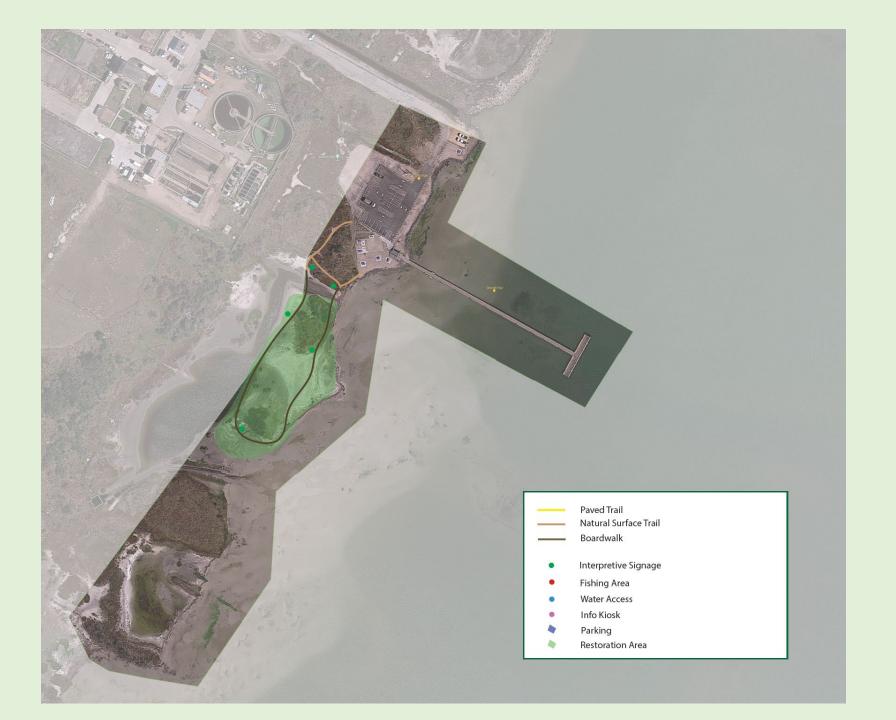

### **Project Purpose**

To enhance public access to outdoor recreational areas by

renovating an abandoned railroad trestle over Oso Bay.

The new trestle-trail system will connect the

Groves Trailhead in Flour Bluff to the Oso Bay Wetlands

Preserve. This new elevated trestle-trailway will include:

- A walking and biking path over Oso Bay
- Bird observation platforms and educational exhibits
- Shade structures and benches for nature viewing and photography
- Fishing platforms and cleaning stations
- Elevated areas to accommodate shallow -water craft under the new trestle-trail
- Kayak launches