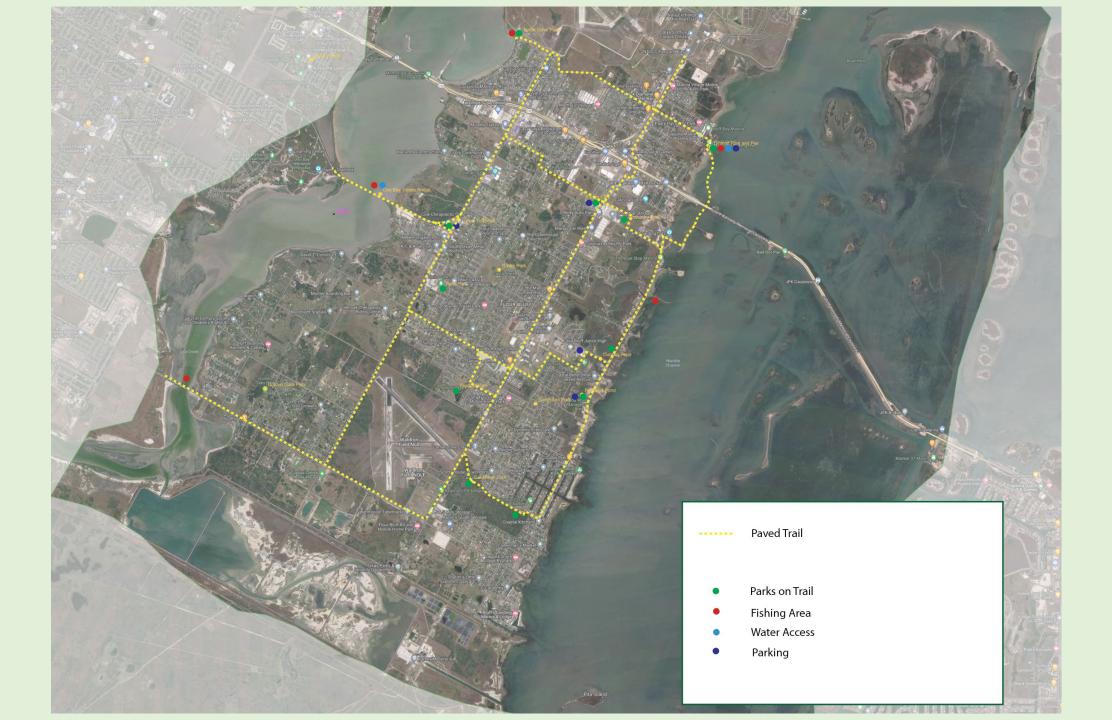

# Proposed Oso Bay Hike and Bike Trail

Corpus Christi Parks & Recreation Department

Tel: (361) 826-3460

### **Project Purpose**

To enhance public access to outdoor recreational areas by

renovating an abandoned railroad trestle over Oso Bay.

The new trestle-trail system will connect the

Groves Trailhead in Flour Bluff to the Oso Bay Wetlands

Preserve. This new elevated trestle-trailway will include:

- A walking and biking path over Oso Bay
- Bird observation platforms and educational exhibits
- Shade structures and benches for nature viewing and photography
- Fishing platforms and cleaning stations
- Elevated areas to accommodate shallow -water craft under the new trestle-trail
- Kayak launches