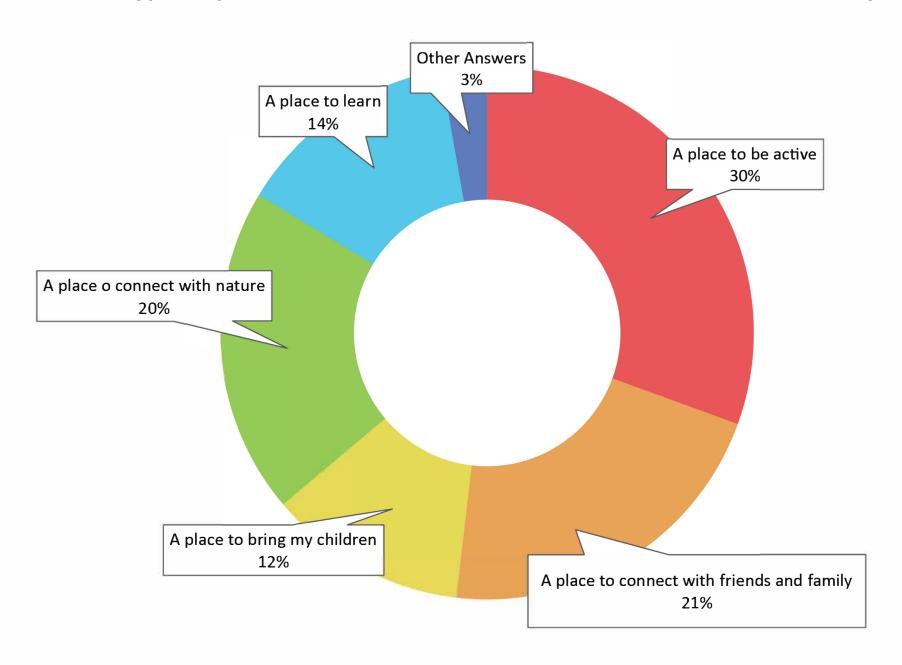

yone for coming and taking part in the discussion and remind them to sign on to the Social Pinpoint Survey to offer more input. |  |  |
| 7:30      | Closing                                                                                                                                   |  |  |







# Flour Bluff Recreation Enhancements Plan

# Survey

- Open July 2022 February 2023
- 147 Responses

## Timeline

- Public Engagement July 2022 April 2023
- Expert Feedback May 2023 July 2023
- Final Plan by fall of 2023

# What is your connection to Flour Bluff?



### How frequently do you spend time recreating in Flour Bluff?



### Which parks or recreation areas in/near Flour Bluff do you visit frequently?



### What type of place are Flour Bluff Parks and conservation areas for you?



### What are some of your favorite amenities and activities currently in Flour Bluff's parks and green spaces?



### What amenities/activities do you want in Flour Bluff's parks and conservation areas?



## Connectivity Plan





### Redhead and Duncan Ponds



# Dimmitt Park and Pier





### Task 2: Master Plan

<u>Scope of Work:</u> The City will direct the Engineer to develop a master plan (the "Master Plan") to include land use and amenities for the hike and bike trail and proposed trailhead. The Master Plan must be developed using the data and input solicited in Task 2. The City will coordinate with its Planning Division on the Master Plan development. The City will direct the Engineer to present a draft of the Master Plan, and the City and the GLO will review the plan and make r