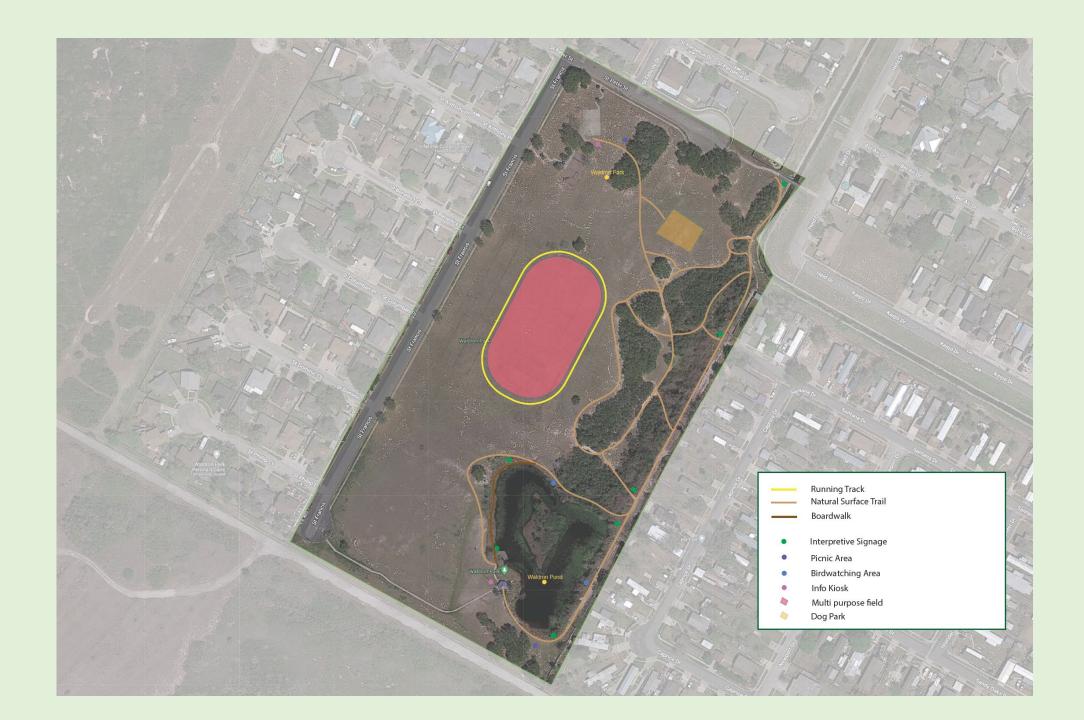

## **Table of Contents**

| Project Description:                                                                                         | 3  |
|--------------------------------------------------------------------------------------------------------------|----|
| Task 1: Data Collection and Outreach                                                                         | 4  |
| Scope of Work                                                                                                | 4  |
| Activities Completed by City                                                                                 | 4  |
| Community Event Pictures – April 2023                                                                        | 6  |
| Project Brochure                                                                                             | 9  |
| Agendas from Flour Bluff Citizen Council Board Meetings                                                      | 12 |
| Flour Bluff – Outdoor Recreation Enhancements Presentation                                                   | 34 |
| What is you connection to Flour Bluff?                                                                       | 36 |
| How frequently do you spend time recreating in Flour Bluff?                                                  | 37 |
| Which parks or recreation areas in/near Flour Bluff do you visit frequently?                                 | 38 |
| What type of place are Flour Bluff Parks and conservation areas for you?                                     | 39 |
| What are some of your favorite amenities and activities currently in Flour Bluff's parks and green spaces? . | 40 |
| What amenities/activities do you want in Flour Bluff's parks and conservation areas?                         | 41 |
| Connectivity Plan                                                                                            | 42 |
| The Grove and Oso Bay                                                                                        | 43 |
| Redhead and Duncan Ponds                                                                                     | 44 |
| Dimmitt Park and Pier                                                                                        | 45 |
| Waldron Park                                                                                                 | 46 |
| Task 2: Master Plan                                                                                          | 47 |
| Technical Memorandum                                                                                         | 48 |
| Holly Road Trestle Trail Master Plan – Map                                                                   | 50 |
| Typical Cross Sections                                                                                       | 51 |
| Opinion of Probable Construction Cost                                                                        | 53 |
| Task 3: Project Monitoring & Reporting                                                                       | 55 |