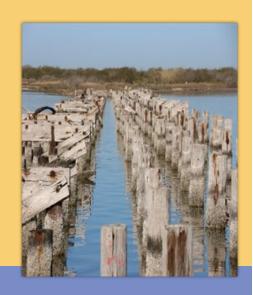

# **History of the Oso Bay Trestle Bridge**

The U.S. Government built the railway line and bridge across Oso Bay in 1940. The Texas-Mexican Railway Co. operated this rail line that led to Naval Air Station Corpus Christi (NAS-CC). It was intended to be a temporary line to move building materials and supplies as NAS-CC was being constructed.

A 980-foot-long rail-highway bridge and a 400-foot-long trestle bridge across Oso Bay were erected. The 29-mile-long rail-road was built in only 35 days!

The use of the bridge has been mentioned as a possible Hike and Bike Trail since 1994.

Unfortunately, hurricanes and tropical storms severely damaged the bridge. In 2017, Hurricane Harvey destroyed the remaining cross beams of the aging structure leaving only the pilings in place.