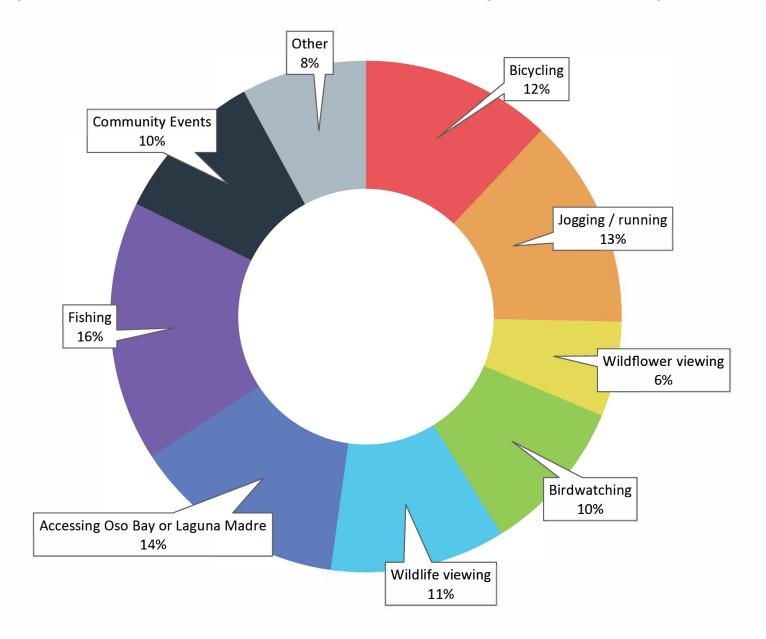

r more input. |  |  |
| 7:30      | Closing                                                                                                                                   |  |  |







# Flour Bluff Recreation Enhancements Plan

# Survey

- Open July 2022 February 2023
- 147 Responses

## Timeline

- Public Engagement July 2022 April 2023
- Expert Feedback May 2023 July 2023
- Final Plan by fall of 2023

# What is your connection to Flour Bluff?



### How frequently do you spend time recreating in Flour Bluff?



### Which parks or recreation areas in/near Flour Bluff do you visit frequently?



### What type of place are Flour Bluff Parks and conservation areas for you?



### What are some of your favorite amenities and activities currently in Flour Bluff's parks and green spaces?



### What amenities/activities do you want in Flour Bluff's parks and conservation areas?



## Connectivity Plan





### Redhead and Duncan Ponds



# Dimmitt Park and Pier





### Task 2: Master Plan

<u>Scope of Work:</u> The City will direct the Engineer to develop a master plan (the "Master Plan") to include land use and amenities for the hike and bike trail and proposed trailhead. The Master Plan must be developed using the data and input solicited in Task 2. The City will coordinate with its Planning Division on the Master Plan development. The City will direct the Engineer to present a draft of the Master Plan, and the City and the GLO will review the plan and make recommendations.

<u>Activities Completed by City</u>: The project Request for Qualification (RFQ) RFQ # 4413 was p