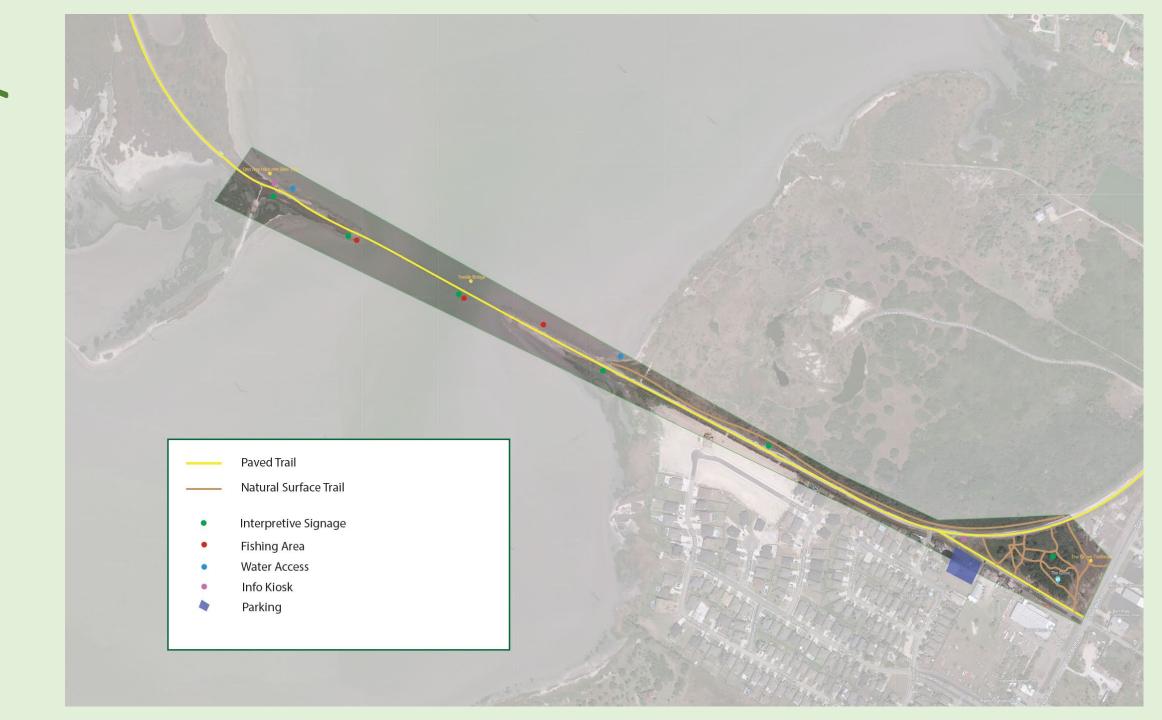

### **Project Purpose**

To enhance public access to outdoor recreational areas by

renovating an abandoned railroad trestle over Oso Bay.

The new trestle-trail system will connect the

Groves Trailhead in Flour Bluff to the Oso Bay Wetlands

Preserve. This new elevated trestle-trailway will include:

- A walking and biking path over Oso Bay
- Bird observation platforms and educational exhibits
- Shade structures and benches for nature viewing and photography
- Fishing platforms and cleaning stations
- Elevated areas to accommodate shallow -water craft under the new trestle-trail
- Kayak launches