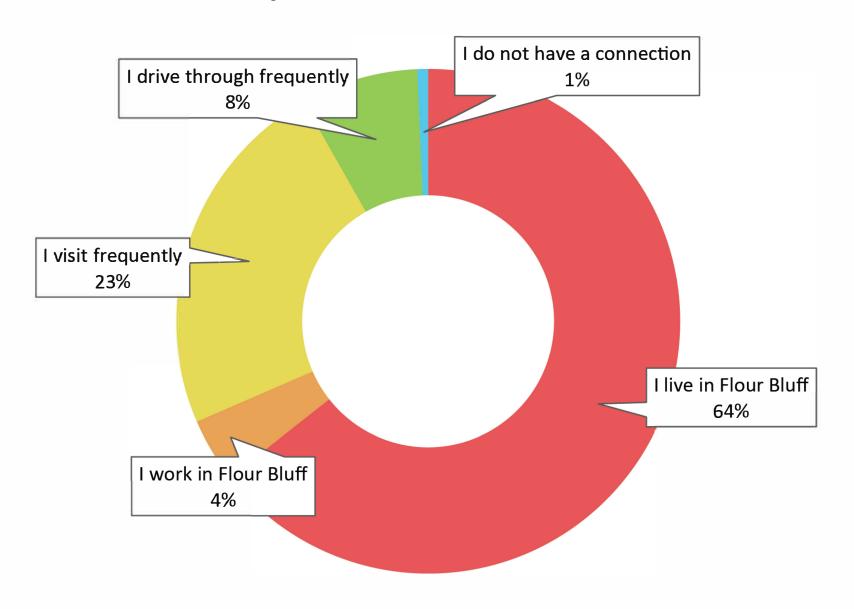

|  |  |
| 6:55-7:25 | Attendees gather information, ask questions, make suggestions.                                                                            |  |  |
| 7:25-7:30 | Thank everyone for coming and taking part in the discussion and remind them to sign on to the Social Pinpoint Survey to offer more input. |  |  |
| 7:30      | Closing                                                                                                                                   |  |  |







# Flour Bluff Recreation Enhancements Plan

# Survey

- Open July 2022 February 2023
- 147 Responses

## Timeline

- Public Engagement July 2022 April 2023
- Expert Feedback May 2023 July 2023
- Final Plan by fall of 2023

# What is your connection to Flour Bluff?



### How frequently do you spend time recreating in Flour Bluff?



### Which parks or recreation areas in/near Flour Bluff do you visit frequently?



### What type of place are Flour Bluff Parks and conservation areas for you?



### What are some of your favorite amenities and activities currently in Flour Bluff's parks and green spaces?



### What amenities/activities do you want in Flour Bluff's parks and conservation areas?



## Connectivity Plan





### Redhead and Duncan Ponds



# Dimmitt Park and Pier





### Task 2: Master Plan

<u>Scope of Work:</u> The City will direct the Engineer to develop a master plan (the "Master Plan") to include land use and amenities for the hike and bike trail and proposed trailhead. The Master Plan must be developed using the data and input sol