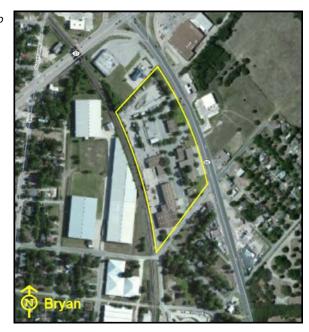

### **GLO Recommendations**

Currently, the GLO recommends selling the following TxDOT properties: Bryan District Headquarters, George West Maintenance Site, Giddings Maintenance Site, Palestine Maintenance Site, Shepherd Maintenance Site, and Terrell Maintenance Site.