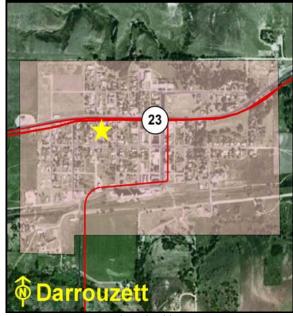

% in Floodplain:....0% Slope:.....Level Frontage:........North SH 118

Zoning:.......Commercial

Utilities:..........Electricity, Gas, Telephone, Wastewater, Water Surrounding Uses:.......Governmental, Rangeland, Commercial, Residential Current Use:.......Office/Maintenance Site Agency Projected Use:.......Office/Maintenance Site