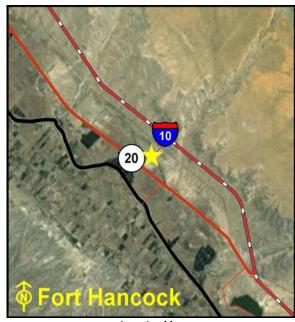

tion:**

Volume 52, Page 110, Jeff Davis County Deed Records

#### **Encumbrances**

Physical: None

**Inspection Date**...11/4/2014 **Acres:** ......8.96



Location Map

The Texas Department of Transportation utilizes this site as an office and maintenance facility. Located on the south side of State Highway 118 in Fort Davis, the site is improved with two buildings, underground storage tanks, perimeter chain-link fencing, and asphalt parking. The surrounding land uses include rangeland and residential development. Six acres are being utilized for storage of equipment and road material.

# Fort Hancock Maintenance Sub-Section Site

#### Location:

State Highway Spur 148, Fort Hancock, Hudspeth County, Texas

#### **Legal Description:**

Volume 49, Page 116, Hudspeth County Deed Records



Location Map

#### **Encumbrances**

Physical: None

Sen. Dist.:....29 Rep. Dist.:.....74 FAR:.......0.29 Bldgs.: .........5 Bldg Sq Ft .......... 8,662 sq.ft.

% in Floodplain: .....0% Slope: .....Level Frontage: .......SH Spur 148

Zoning: ......Unzoned

 Utilities:
 Electricity, Gas, Telephone, Wastewater, Water

 Surrounding Uses:
 Residential, Church, Civic

 Current Use:
 Office/Maintenance Site

 Agency Projected Use:
 Office/Maintenance Site

The Texas Department of Transportation utilizes this site as an office and maintenance facility. Located on the west side of State Highway Spur 148 in Fort Hancock, the site is improved with five buildings, perimeter chain-link fencing, and asphalt parking. The surrounding land uses include a church, civic, and residential development.

# Fo