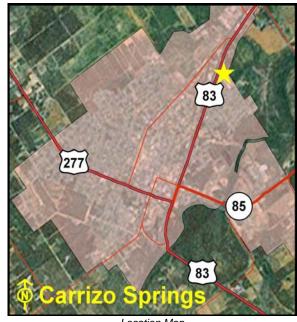

| GLO ID# | Site Name                                            | Current Use                | Total Acres |
|---------|------------------------------------------------------|----------------------------|-------------|
| 1165    | Borger Maintenance Site                              | Office/Maintenance Site    | 9.75        |
| 1148    | Bovina Maintenance Site                              | Office/Maintenance Site    | 5.54        |
| 1194    | Bowie Area Engineering and<br>Maintenance Site       | Office/Maintenance Site    | 10.68       |
| 2427    | Bowie Area Material and Storage<br>Site              | Vacant                     | 12.00       |
| 1100    | Brackettville Maintenance Site                       | Office/Maintenance Site    | 6.37        |
| 851     | Brady Area Engineering and<br>Maintenance Site       | Office/Maintenance Site    | 7.69        |
| 858     | Breckenridge Maintenance Site                        | Office/Maintenance Site    | 5.55        |
| 926     | Brenham Area Engineering and Maintenance Site        | Office/Maintenance Site    | 6.13        |
| 2603    | Bronson Maintenance Site                             | Material Storage Site      | 5.09        |
| 1115    | Bronte Maintenance Sub-Section Site                  | Material Storage Yard      | 1.72        |
| 1146    | Brownfield Area Engineering and Maintenance Site     | Office/Maintenance Site    | 6.04        |
| 865     | Brownsville Maintenance Site                         | Office/Maintenance Site    | 7.59        |
| 848     | Brownwood District Headquarters and Maintenance Site | District Headquarters Site | 30.26       |
| 925     | Bryan Area Engineering and<br>Maintenance Site       | Office/Maintenance Site    | 10.95       |
| 2498    | Bryan District Headquarters Site -<br>New            | District Headquarters Site | 22.32       |
| 921     | Buffalo Maintenance Site                             | Office/Maintenance Site    | 6.00        |
| 993     | Burnet Area Engineering and<br>Maintenance Site      | Office/Maintenance Site    | 10.00       |
| 920     | Caldwell Maintenance Site                            | Office/Maintenance Site    | 6.00        |
| 922     | Cameron Maintenance Site                             | Office/Maintenance Site    | 5.00        |
| 811     | Camp Hubbard State<br>Headquarters Site              | State Headquarters Site    | 15.36       |
| 1173    | Canadian Maintenance Site                            | Office/Maintenance Site    | 5.28        |
| 2485    | Canton Area Engineering and<br>Maintenance Site      | Office/Maintenance Site    | 15.00       |
| 1164    | Canyon Maintenance Site                              | Office/Maintenance Site    | 6.00        |
| 954     | Carrizo Springs Maintenance Site                     | Office/Maintenance Site    | 8.00        |
| 890     | Carthage Area Engineering and Maintenance Site       | Office/Maintenance Site    | 11.35       |
| 793     | Cedar Park Research and<br>Technology Center         | Office/Research Site       | 77.10       |