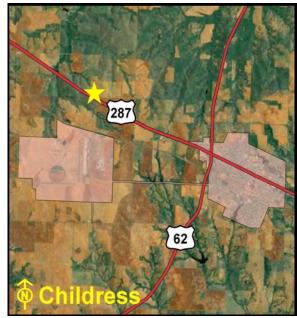

| GLO ID# | Site Name                                                  | Current Use                | Total Acres |
|---------|------------------------------------------------------------|----------------------------|-------------|
| 1035    | Center Maintenance Site                                    | Office/Maintenance Site    | 10.00       |
| 1170    | Channing Maintenance Sub-<br>Section Site                  | Office/Maintenance Site    | 3.31        |
| 2371    | Childress District 25<br>Headquarters Site                 | District Headquarters Site | 52.83       |
| 2359    | Clarendon Maintenance Site                                 | Office/Maintenance Site    | 10.57       |
| 1223    | Clarksville Maintenance Site                               | Office/Maintenance Site    | 6.40        |
| 1166    | Claude Maintenance Site                                    | Office/Maintenance Site    | 5.00        |
| 856     | Coleman Area Engineering and Maintenance Site              | Office/Maintenance Site    | 4.88        |
| 1083    | Colorado City Maintenance Site                             | Office/Maintenance Site    | 6.84        |
| 1000    | Columbus Maintenance Site                                  | Office/Maintenance Site    | 6.92        |
| 853     | Comanche Area Engineering and Maintenance Site             | Office/Maintenance Site    | 10.19       |
| 1102    | Comstock Maintenance Sub-<br>Section Site                  | Leased                     | 1.06        |
| 2252    | Conroe Area Engineering and<br>Maintenance Site            | Office/Maintenance Site    | 15.40       |
| 1222    | Cooper Area Engineering and<br>Maintenance Site            | Office/Maintenance Site    | 4.00        |
| 2482    | Cooper Area Engineering and<br>Maintenance Site (Proposed) | Vacant                     | 14.85       |
| 933     | Corpus Christi District<br>Headquarters Site               | District Headquarters Site | 26.36       |
| 932     | Corpus Christi Maintenance Site                            | Office/Maintenance Site    | 13.98       |
| 1038    | Corrigan Maintenance Storage<br>Site                       | Maintenance Storage Site   | 4.55        |
| 2279    | Corsicana Maintenance Site                                 | Office/Maintenance Site    | 13.92       |
| 950     | Cotulla Maintenance Site                                   | Office/Maintenance Site    | 7.50        |
| 1124    | Crane Maintenance Site                                     | Office/Maintenance Site    | 6.00        |
| 1037    | Crockett Maintenance Site                                  | Office/Maintenance Site    | 11.81       |
| 1086    | Cross Plains Material Storage<br>Site                      | Material Storage Site      | 3.47        |
| 819     | Crowell Maintenance Site                                   | Office/Maintenance Site    | 5.20        |
| 2452    | Cuero Maintenance Site                                     | Office/Maintenance Site    | 9.75        |
| 1001    | Cuero Material Storage Site                                | Material Storage Site      | 4.77        |
| 901     | Daingerfield Maintenance Site                              | Office/Maintenance Site    | 8.00        |