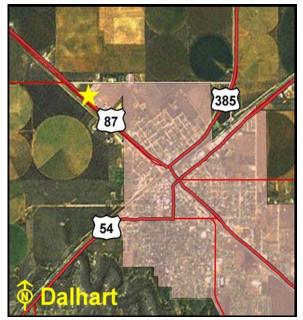

Frontage: ......FM 1352, FM 665

The Texas Department of Transportation utilizes this site as an office and maintenance facility. It is located on FM 1352 in Alice. The site is improved with five buildings, above and underground storage tanks, perimeter chain-link fencing, and asphalt parking. The surrounding land uses include commercial, industrial, and residential development.