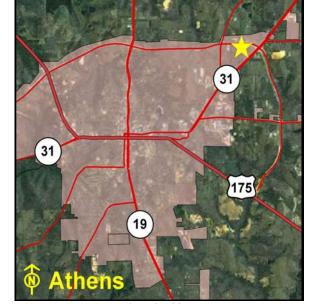

| GLO ID# | Site Name                                                     | Current Use                | Total Acres |
|---------|---------------------------------------------------------------|----------------------------|-------------|
| 2453    | Angleton Maintenance Site (Proposed)                          | Vacant                     | 15.49       |
| 1076    | Anson Maintenance Site                                        | Office/Maintenance Site    | 10.00       |
| 2395    | Archer City Maintenance Site                                  | Office/Maintenance Site    | 10.01       |
| 1075    | Aspermont Maintenance Site                                    | Office/Maintenance Site    | 10.00       |
| 2369    | Athens Maintenance Site                                       | Office/Maintenance Site    | 19.68       |
| 900     | Atlanta District Headquarters Site                            | District Headquarters Site | 23.75       |
| 2515    | Austin Area Engineering and<br>Maintenance Special Crews Site | Office/Maintenance Site    | 26.50       |
| 989     | Austin District Headquarters Site                             | District Headquarters Site | 24.86       |
| 2396    | Austin North Area Engineering and Maintenance Site            | Office/Maintenance Site    | 14.10       |
| 980     | Austin Northeast Maintenance<br>Site                          | Office/Maintenance Site    | 10.00       |
| 1947    | Austin Northwest Maintenance<br>Site                          | Office/Maintenance Site    | 12.30       |
| 994     | Austin Southeast Maintenance<br>Site                          | Vacant                     | 7.00        |
| 1949    | Austin West Maintenance Site                                  | Office/Maintenance Site    | 9.47        |
| 2255    | Baird Maintenance Site                                        | Office/Maintenance Site    | 10.07       |
| 1116    | Ballinger Maintenance Site                                    | Maintenance Site           | 7.01        |
| 1121    | Balmorhea Maintenance Site                                    | Office/Maintenance Site    | 8.26        |
| 959     | Bandera Maintenance Site                                      | Office/Maintenance Site    | 11.58       |
| 990     | Bastrop Maintenance Site                                      | Office/Maintenance Site    | 8.92        |
| 1011    | Bay City Maintenance Site                                     | Office/Maintenance Site    | 8.29        |
| 2358    | Beaumont Area Engineering and Maintenance Site                | Office/Maintenance Site    | 21.31       |
| 879     | Beaumont District Headquarters<br>Site                        | District Headquarters Site | 28.00       |
| 2391    | Beeville Maintenance Site                                     | Office/Maintenance Site    | 22.23       |
| 2500    | Belton Area Engineering and<br>Maintenance Site               | Office/Maintenance Site    | 20.10       |
| 2298    | Bexar Metro Area Engineering and Maintenance Site             | Office/Maintenance Site    | 18.64       |
| 1082    | Big Spring Area Engineering and Maintenance Site              | Office/Maintenance Site    | 7.06        |
| 2340    | Boerne Maintenance Site                                       | Office/Maintenance Site    | 12.25       |
| 1014    | Bolivar Penninsula Maintenance<br>Sub-Section Site            | Vacant                     | 0.28        |