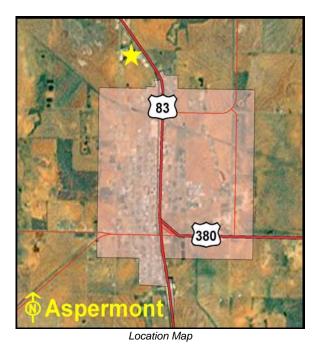

| GLO ID# | Site Name                                                     | Current Use                | Total Acres |
|---------|---------------------------------------------------------------|----------------------------|-------------|
| 2453    | Angleton Maintenance Site (Proposed)                          | Vacant                     | 15.49       |
| 1076    | Anson Maintenance Site                                        | Office/Maintenance Site    | 10.00       |
| 2395    | Archer City Maintenance Site                                  | Office/Maintenance Site    | 10.01       |
| 1075    | Aspermont Maintenance Site                                    | Office/Maintenance Site    | 10.00       |
| 2369    | Athens Maintenance Site                                       | Office/Maintenance Site    | 19.68       |
| 900     | Atlanta District Headquarters Site                            | District Headquarters Site | 23.75       |
| 2515    | Austin Area Engineering and<br>Maintenance Special Crews Site | Office/Maintenance Site    | 26.50       |
| 989     | Austin District Headquarters Site                             | District Headquarters Site | 24.86       |
| 2396    | Austin North Area Engineering and Maintenance Site            | Office/Maintenance Site    | 14.10       |
| 980     | Austin Northeast Maintenance<br>Site                          | Office/Maintenance Site    | 10.00       |
| 1947    | Austin Northwest Maintenance<br>Site                          | Office/Maintenance Site    | 12.30       |
| 994     | Austin Southeast Maintenance<br>Site                          | Vacant                     | 7.00        |
| 1949    | Austin West Maintenance Site                                  | Office/Maintenance Site    | 9.47        |
| 2255    | Baird Maintenance Site                                        | Office/Maintenance Site    | 10.07       |
| 1116    | Ballinger Maintenance Site                                    | Maintenance Site           | 7.01        |
| 1121    | Balmorhea Maintenance Site                                    | Office/Maintenance Site    | 8.26        |
| 959     | Bandera Maintenance Site                                      | Office/Maintenance Site    | 11.58       |
| 990     | Bastrop Maintenance Site                                      | Office/Maintenance Site    | 8.92        |
| 1011    | Bay City Maintenance Site                                     | Office/Maintenance Site    | 8.29        |
| 2358    | Beaumont Area Engineering and Maintenance Site                | Office/Maintenance Site    | 21.31       |
| 879     | Beaumont District Headquarters<br>Site                        | District Headquarters Site | 28.00       |
| 2391    | Beeville Maintenance Site                                     | Office/Maintenance Site    | 22.23       |
| 2500    | Belton Area Engineering and<br>Maintenance Site               | Office/Maintenance Site    | 20.10       |
| 2298    | Bexar Metro Area Engineering and Maintenance Site             | Office/Maintenance Site    | 18.64       |
| 1082    | Big Spring Area Engineering and Maintenance Site              | Office/Maintenance Site    | 7.06        |
| 2340    | Boerne Maintenance Site                                       | Office/Maintenance Site    | 12.25       |
| 1014    | Bolivar Penninsula Maintenance<br>Sub-Section Site            | Vacant                     | 0.28        |