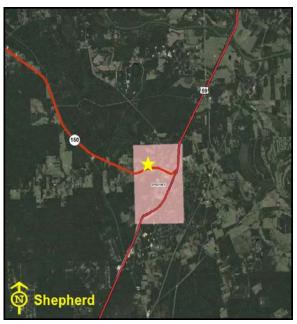

### **GLO Recommendations**

Currently, the GLO recommends selling the following TxDOT properties: Bryan District Headquarters, George West Maintenance Site, Giddings Maintenance Site, Palestine Maintenance Site, Shepherd Maintenance Site, and Terrell Maintenance Site.

### **TxDot Properties to be Recommended**

| GLO<br>ID# | Site Name                                                | Current Use                    | Highest and Best<br>Use           | Total<br>Acres | Total<br>Market Value | Acres<br>Recommended | Value of Acres<br>Recommended |
|------------|----------------------------------------------------------|--------------------------------|-----------------------------------|----------------|-----------------------|----------------------|-------------------------------|
| 929        | Bryan District<br>Headquarters<br>Site - Old             | Vacant                         | District<br>Headquarters          | 10.44          | \$1,375,000.00        | 10.44                | \$1,375,000.00                |
| 944        | George West<br>Maintenance<br>Site                       | Office/<br>Maintenance<br>Site | Commercial or<br>Light Industrial | 8.31           | \$340,000.00          | 8.31                 | \$340,000.00                  |
| 986        | Giddings<br>Maintenance<br>Site                          | Vacant                         | Office/Maintenance<br>Site        | 6.47           | \$167,000.00          | 6.47                 | \$167,000.00                  |
| 2504       | Palestine Area<br>Engineering and<br>Maintenance<br>Site | Vacant                         | Commercial<br>Development         | 3.19           | \$134,000.00          | 3.19                 | \$134,000.00                  |
| 1043       | Shepherd<br>Maintenance<br>Site                          | Vacant                         | Office Maintenance<br>Site        | 12.47          | \$116,500.00          | 12.47                | \$116,500.00                  |
| 1945       | Terrell<br>Maintenance<br>Site                           | Vacant                         | Maintenance<br>Storage Site       | 12.00          | \$48,000.00           | 12.00                | \$48,000.00                   |
| TOTAL:     |                                                          |                                |                                   |                |                       | 52.88                | \$2,180,500.00                |