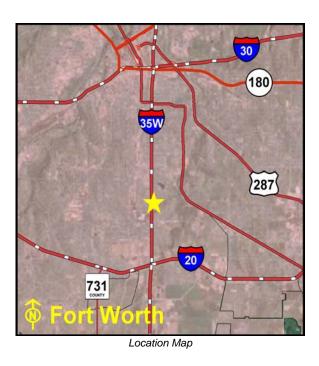

#### **Encumbrances**

Physical: None

Sen. Dist.:.....4 Rep. Dist.:.....25 FAR:......0.04

% in Floodplain: ....0% Slope:....Level

Zoning: ......Industrial

Bldgs.: ...... 10 Bldg Sq Ft ....... 17,289 sq.ft.

Frontage: .....Orange St, FM 523