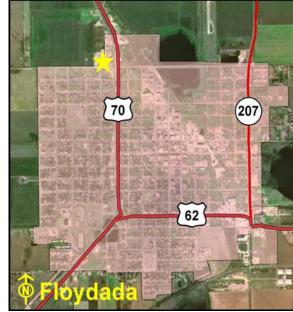

**Frontage:** ......South Main St., Southwest Ave.

Utilities: ......Electricity, Gas, Telephone, Water, Septic Tank 

Agency Projected Use: .......Office/Maintenance Site

The Texas Department of Transportation utilizes this site as an office and maintenance facility. Located on South Main Street (U.S. Highway 385) in Andrews, the site is improved with three buildings, fuel tanks, perimeter chain-link fencing, and asphalt parking. The surrounding land uses include a church, commercial, and residential development.