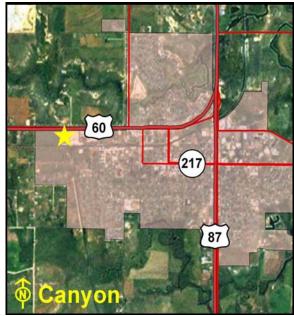

| GLO ID# | Site Name                                                  | Current Use                | Total Acres |
|---------|------------------------------------------------------------|----------------------------|-------------|
| 1035    | Center Maintenance Site                                    | Office/Maintenance Site    | 10.00       |
| 1170    | Channing Maintenance Sub-<br>Section Site                  | Office/Maintenance Site    | 3.31        |
| 2371    | Childress District 25<br>Headquarters Site                 | District Headquarters Site | 52.83       |
| 2359    | Clarendon Maintenance Site                                 | Office/Maintenance Site    | 10.57       |
| 1223    | Clarksville Maintenance Site                               | Office/Maintenance Site    | 6.40        |
| 1166    | Claude Maintenance Site                                    | Office/Maintenance Site    | 5.00        |
| 856     | Coleman Area Engineering and Maintenance Site              | Office/Maintenance Site    | 4.88        |
| 1083    | Colorado City Maintenance Site                             | Office/Maintenance Site    | 6.84        |
| 1000    | Columbus Maintenance Site                                  | Office/Maintenance Site    | 6.92        |
| 853     | Comanche Area Engineering and Maintenance Site             | Office/Maintenance Site    | 10.19       |
| 1102    | Comstock Maintenance Sub-<br>Section Site                  | Leased                     | 1.06        |
| 2252    | Conroe Area Engineering and<br>Maintenance Site            | Office/Maintenance Site    | 15.40       |
| 1222    | Cooper Area Engineering and<br>Maintenance Site            | Office/Maintenance Site    | 4.00        |
| 2482    | Cooper Area Engineering and<br>Maintenance Site (Proposed) | Vacant                     | 14.85       |
| 933     | Corpus Christi District<br>Headquarters Site               | District Headquarters Site | 26.36       |
| 932     | Corpus Christi Maintenance Site                            | Office/Maintenance Site    | 13.98       |
| 1038    | Corrigan Maintenance Storage<br>Site                       | Maintenance Storage Site   | 4.55        |
| 2279    | Corsicana Maintenance Site                                 | Office/Maintenance Site    | 13.92       |
| 950     | Cotulla Maintenance Site                                   | Office/Maintenance Site    | 7.50        |
| 1124    | Crane Maintenance Site                                     | Office/Maintenance Site    | 6.00        |
| 1037    | Crockett Maintenance Site                                  | Office/Maintenance Site    | 11.81       |
| 1086    | Cross Plains Material Storage<br>Site                      | Material Storage Site      | 3.47        |
| 819     | Crowell Maintenance Site                                   | Office/Maintenance Site    | 5.20        |
| 2452    | Cuero Maintenance Site                                     | Office/Maintenance Site    | 9.75        |
| 1001    | Cuero Material Storage Site                                | Material Storage Site      | 4.77        |
| 901     | Daingerfield Maintenance Site                              | Office/Maintenance Site    | 8.00        |