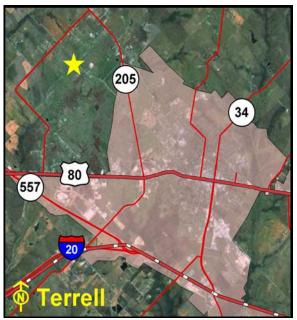

### **GLO Recommendations**

Currently, the GLO recommends selling the following TxDOT properties: Bryan District Headquarters, George West Maintenance Site, Giddings Maintenance Site, Palestine Maintenance Site, Shepherd Maintenance Site, and Terrell Maintenance Site.

### **TxDot Properties to be Recommended**

| GLO<br>ID# | Site Name                                                | Current Use                    | Highest and Best<br>Use           | Total<br>Acres | Total<br>Market Value | Acres<br>Recommended | Value of Acres<br>Recommended |
|------------|----------------------------------------------------------|--------------------------------|-----------------------------------|----------------|-----------------------|----------------------|-------------------------------|
| 929        | Bryan District<br>Headquarters<br>Site - Old             | Vacant                         | District<br>Headquarters          | 10.44          | \$1,375,000.00        | 10.44                | \$1,375,000.00                |
| 944        | George West<br>Maintenance<br>Site                       | Office/<br>Maintenance<br>Site | Commercial or<br>Light Industrial | 8.31           | \$340,000.00          | 8.31                 | \$340,000.00                  |
| 986        | Giddings<br>Maintenance<br>Site                          | Vacant                         | Office/Maintenance<br>Site        | 6.47           | \$167,000.00          | 6.47                 | \$167,000.00                  |
| 2504       | Palestine Area<br>Engineering and<br>Maintenance<br>Site | Vacant                         | Commercial<br>Development         | 3.19           | \$134,000.00          | 3.19                 | \$134,000.00                  |
| 1043       | Shepherd<br>Maintenance<br>Site                          | Vacant                         | Office Maintenance<br>Site        | 12.47          | \$116,500.00          | 12.47                | \$116,500.00                  |
| 1945       | Terrell<br>Maintenance<br>Site                           | Vacant                         | Maintenance<br>Storage Site       | 12.00          | \$48,000.00           | 12.00                | \$48,000.00                   |
| TOTAL:     |                                                          |                                |                                   |                |                       | 52.88                | \$2,180,500.00                |