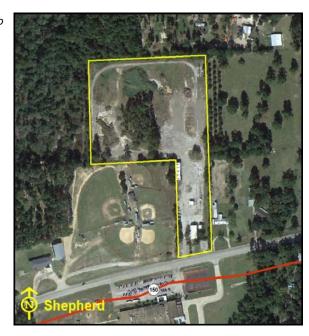

### **GLO Recommendations**

Currently, the GLO recommends selling the following TxDOT properties: Bryan District Headquarters, George West Maintenance Site, Giddings Maintenance Site, Palestine Maintenance Site, Shepherd Maintenance Site, and Terrell Maintenance Site.

### **TxDot Properties to be Recommended**

| GLO<br>ID# | Site Name                                                | Current Use                    | Highest and Best<br>Use           | Total<br>Acres | Total<br>Market Value | Acres<br>Recommended | Value of Acres<br>Recommended |
|------------|----------------------------------------------------------|--------------------------------|-----------------------------------|----------------|-----------------------|----------------------|-------------------------------|
| 929        | Bryan District<br>Headquarters<br>Site - Old             | Vacant                         | District<br>Headquarters          | 10.44          | \$1,375,000.00        | 10.44                | \$1,375,000.00                |
| 944        | George West<br>Maintenance<br>Site                       | Office/<br>Maintenance<br>Site | Commercial or<br>Light Industrial | 8.31           | \$340,000.00          | 8.31                 | \$340,000.00                  |
| 986        | Giddings<br>Maintenance<br>Site                          | Vacant                         | Office/Maintenance<br>Site        | 6.47           | \$167,000.00          | 6.47                 | \$167,000.00                  |
| 2504       | Palestine Area<br>Engineering and<br>Maintenance<br>Site | Vacant                         | Commercial<br>Development         | 3.19           | \$134,000.00          | 3.19                 | \$134,000.00                  |
| 1043       | Shepherd<br>Maintenance<br>Site                          | Vacant                         | Office Maintenance<br>Site        | 12.47          | \$116,500.00          | 12.47                | \$116,500.00                  |
| 1945       | Terrell<br>Maintenance<br>Site                           | Vacant                         | Maintenance<br>Storage Site       | 12.00          | \$48,000.00           | 12.00                | \$48,000.00                   |
| TOTAL:     |                                                          |                                |                                   |                |                       | 52.88                | \$2,180,500.00                |