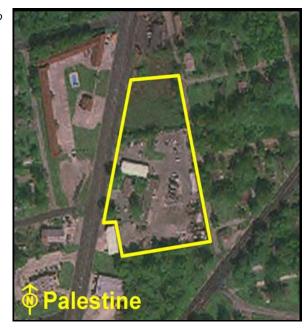

### **GLO Recommendations**

Currently, the GLO recommends selling the following TxDOT properties: Bryan District Headquarters, George West Maintenance Site, Giddings Maintenance Site, Palestine Maintenance Site, Shepherd Maintenance Site, and Terrell Maintenance Site.

### **TxDot Properties to be Recommended**

| GLO<br>ID# | Site Name                                                | Current Use                    | Highest and Best<br>Use           | Total<br>Acres | Total<br>Market Value | Acres<br>Recommended | Value of Acres<br>Recommended |
|------------|----------------------------------------------------------|--------------------------------|-----------------------------------|----------------|-----------------------|----------------------|-------------------------------|
| 929        | Bryan District<br>Headquarters<br>Site - Old             | Vacant                         | District<br>Headquarters          | 10.44          | \$1,375,000.00        | 10.44                | \$1,375,000.00                |
| 944        | George West<br>Maintenance<br>Site                       | Office/<br>Maintenance<br>Site | Commercial or<br>Light Industrial | 8.31           | \$340,000.00          | 8.31                 | \$340,000.00                  |
| 986        | Giddings<br>Maintenance<br>Site                          | Vacant                         | Office/Maintenance<br>Site        | 6.47           | \$167,000.00          | 6.47                 | \$167,000.00                  |
| 2504       | Palestine Area<br>Engineering and<br>Maintenance<br>Site | Vacant                         | Commercial<br>Development         | 3.19           | \$134,000.00          | 3.19                 | \$134,000.00                  |
| 1043       | Shepherd<br>Maintenance<br>Site                          | Vacant                         | Office Maintenance<br>Site        | 12.47          | \$116,500.00          | 12.47                | \$116,500.00                  |
| 1945       | Terrell<br>Maintenance<br>Site                           | Vacant                         | Maintenance<br>Storage Site       | 12.00          | \$48,000.00           | 12.00                | \$48,000.00                   |
| TOTAL:     |                                                          |                                |                                   |                |                       | 52.88                | \$2,180,500.00                |