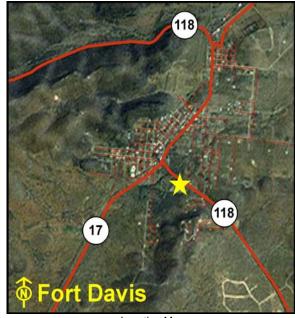

rsection of North 2nd Street (U.S. Highway 70) and West Price Street in Floydada, the site is improved with two buildings, perimeter chain-link fencing, and asphalt parking. The surrounding land uses include agricultural, commercial, and residential development. Two acres are being utilized for storage of equipment and road material.

Agency Projected Use: .......Office/Maintenance Site



Location Map

**Frontage:** ......North 2nd St. (U.S. Hwy 70)

#### GLO ID#: 839

#### **Texas General Land Office**

#### Fort Davis Maintenance Site

#### Location:

State Highway 118 South, Fort Davis, Jeff Davis County, Texas

#### **Legal Description:**

Volume 52, Page 110, Jeff Davis County Deed Records

#### **Encumbrances**

Physical: None

**Inspection Date**...11/4/2014 **Acres:** ......8.96



Location Map

The Texas Department of Transportation utilizes this site as an office and maintenance facility. Located on the south side of State Highway 118 in Fort Davis, the site is improved with two buildings, underground storage tanks, perimeter chain-link fencing, and asphalt parking. The surrounding land uses include rangeland and residential development. Six acres are being utilized for storage of equipment and road material.

# Fort Hancock Maintenance Sub-Section Site

#### Location:

State Highway Spur 148, Fort Hancock, Hudspeth County, Texas

#### **Legal Description:**

Volume 49, Page 116, Hudspeth County Deed Records



Location Map

#### **Encumbrances**

Physical: None

Sen. Dist.:....29 Rep. Dist.:.....74 FAR:.......0.29 Bldgs.: .........5 Bldg Sq Ft .......... 8,662 s