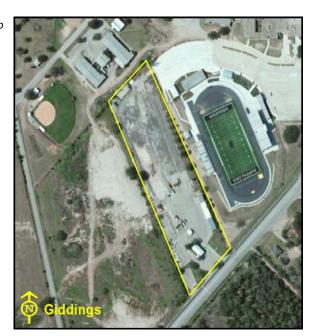

### **GLO Recommendations**

Currently, the GLO recommends selling the following TxDOT properties: Bryan District Headquarters, George West Maintenance Site, Giddings Maintenance Site, Palestine Maintenance Site, Shepherd Maintenance Site, and Terrell Maintenance Site.

### **TxDot Properties to be Recommended**

| GLO<br>ID# | Site Name                                                | Current Use                    | Highest and Best<br>Use           | Total<br>Acres | Total<br>Market Value | Acres<br>Recommended | Value of Acres<br>Recommended |
|------------|----------------------------------------------------------|--------------------------------|-----------------------------------|----------------|-----------------------|----------------------|-------------------------------|
| 929        | Bryan District<br>Headquarters<br>Site - Old             | Vacant                         | District<br>Headquarters          | 10.44          | \$1,375,000.00        | 10.44                | \$1,375,000.00                |
| 944        | George West<br>Maintenance<br>Site                       | Office/<br>Maintenance<br>Site | Commercial or<br>Light Industrial | 8.31           | \$340,000.00          | 8.31                 | \$340,000.00                  |
| 986        | Giddings<br>Maintenance<br>Site                          | Vacant                         | Office/Maintenance<br>Site        | 6.47           | \$167,000.00          | 6.47                 | \$167,000.00                  |
| 2504       | Palestine Area<br>Engineering and<br>Maintenance<br>Site | Vacant                         | Commercial<br>Development         | 3.19           | \$134,000.00          | 3.19                 | \$134,000.00                  |
| 1043       | Shepherd<br>Maintenance<br>Site                          | Vacant                         | Office Maintenance<br>Site        | 12.47          | \$116,500.00          | 12.47                | \$116,500.00                  |
| 1945       | Terrell<br>Maintenance<br>Site                           | Vacant                         | Maintenance<br>Storage Site       | 12.00          | \$48,000.00           | 12.00                | \$48,000.00                   |
| TOTAL:     |                                                          |                                |                                   |                |                       | 52.88                | \$2,180,500.00                |