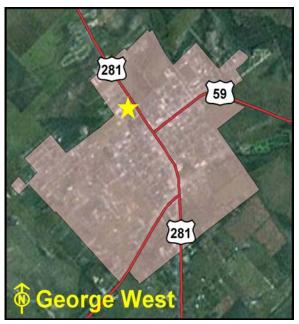

### **GLO Recommendations**

Currently, the GLO recommends selling the following TxDOT properties: Bryan District Headquarters, George West Maintenance Site, Giddings Maintenance Site, Palestine Maintenance Site, Shepherd Maintenance Site, and Terrell Maintenance Site.