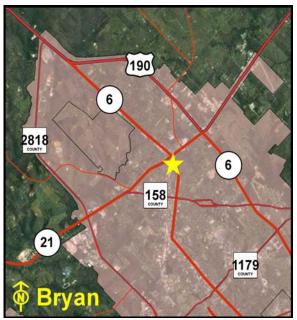

### **GLO Recommendations**

Currently, the GLO recommends selling the following TxDOT properties: Bryan District Headquarters, George West Maintenance Site, Giddings Maintenance Site, Palestine Maintenance Site, Shepherd Maintenance Site, and Terrell Maintenance Site.