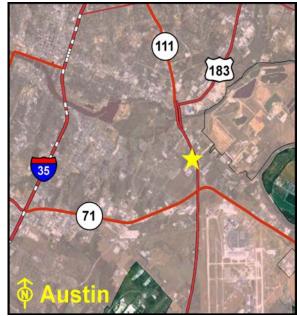

| GLO ID# | Site Name                                                     | Current Use                | Total Acres |
|---------|---------------------------------------------------------------|----------------------------|-------------|
| 2453    | Angleton Maintenance Site (Proposed)                          | Vacant                     | 15.49       |
| 1076    | Anson Maintenance Site                                        | Office/Maintenance Site    | 10.00       |
| 2395    | Archer City Maintenance Site                                  | Office/Maintenance Site    | 10.01       |
| 1075    | Aspermont Maintenance Site                                    | Office/Maintenance Site    | 10.00       |
| 2369    | Athens Maintenance Site                                       | Office/Maintenance Site    | 19.68       |
| 900     | Atlanta District Headquarters Site                            | District Headquarters Site | 23.75       |
| 2515    | Austin Area Engineering and<br>Maintenance Special Crews Site | Office/Maintenance Site    | 26.50       |
| 989     | Austin District Headquarters Site                             | District Headquarters Site | 24.86       |
| 2396    | Austin North Area Engineering and Maintenance Site            | Office/Maintenance Site    | 14.10       |
| 980     | Austin Northeast Maintenance<br>Site                          | Office/Maintenance Site    | 10.00       |
| 1947    | Austin Northwest Maintenance<br>Site                          | Office/Maintenance Site    | 12.30       |
| 994     | Austin Southeast Maintenance<br>Site                          | Vacant                     | 7.00        |
| 1949    | Austin West Maintenance Site                                  | Office/Maintenance Site    | 9.47        |
| 2255    | Baird Maintenance Site                                        | Office/Maintenance Site    | 10.07       |
| 1116    | Ballinger Maintenance Site                                    | Maintenance Site           | 7.01        |
| 1121    | Balmorhea Maintenance Site                                    | Office/Maintenance Site    | 8.26        |
| 959     | Bandera Maintenance Site                                      | Office/Maintenance Site    | 11.58       |
| 990     | Bastrop Maintenance Site                                      | Office/Maintenance Site    | 8.92        |
| 1011    | Bay City Maintenance Site                                     | Office/Maintenance Site    | 8.29        |
| 2358    | Beaumont Area Engineering and Maintenance Site                | Office/Maintenance Site    | 21.31       |
| 879     | Beaumont District Headquarters<br>Site                        | District Headquarters Site | 28.00       |
| 2391    | Beeville Maintenance Site                                     | Office/Maintenance Site    | 22.23       |
| 2500    | Belton Area Engineering and<br>Maintenance Site               | Office/Maintenance Site    | 20.10       |
| 2298    | Bexar Metro Area Engineering and Maintenance Site             | Office/Maintenance Site    | 18.64       |
| 1082    | Big Spring Area Engineering and Maintenance Site              | Office/Maintenance Site    | 7.06        |
| 2340    | Boerne Maintenance Site                                       | Office/Maintenance Site    | 12.25       |
| 1014    | Bolivar Penninsula Maintenance<br>Sub-Section Site            | Vacant                     | 0.28        |