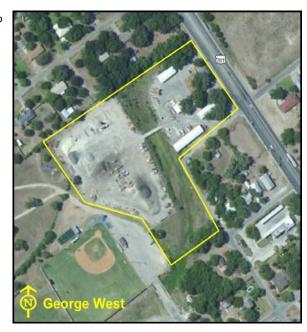

### **GLO Recommendations**

Currently, the GLO recommends selling the following TxDOT properties: Bryan District Headquarters, George West Maintenance Site, Giddings Maintenance Site, Palestine Maintenance Site, Shepherd Maintenance Site, and Terrell Maintenance Site.

### **TxDot Properties to be Recommended**

| GLO<br>ID# | Site Name                                                | Current Use                    | Highest and Best<br>Use           | Total<br>Acres | Total<br>Market Value | Acres<br>Recommended | Value of Acres<br>Recommended |
|------------|----------------------------------------------------------|--------------------------------|-----------------------------------|----------------|-----------------------|----------------------|-------------------------------|
| 929        | Bryan District<br>Headquarters<br>Site - Old             | Vacant                         | District<br>Headquarters          | 10.44          | \$1,375,000.00        | 10.44                | \$1,375,000.00                |
| 944        | George West<br>Maintenance<br>Site                       | Office/<br>Maintenance<br>Site | Commercial or<br>Light Industrial | 8.31           | \$340,000.00          | 8.31                 | \$340,000.00                  |
| 986        | Giddings<br>Maintenance<br>Site                          | Vacant                         | Office/Maintenance<br>Site        | 6.47           | \$167,000.00          | 6.47                 | \$167,000.00                  |
| 2504       | Palestine Area<br>Engineering and<br>Maintenance<br>Site | Vacant                         | Commercial<br>Development         | 3.19           | \$134,000.00          | 3.19                 | \$134,000.00                  |
| 1043       | Shepherd<br>Maintenance<br>Site                          | Vacant                         | Office Maintenance<br>Site        | 12.47          | \$116,500.00          | 12.47                | \$116,500.00                  |
| 1945       | Terrell<br>Maintenance<br>Site                           | Vacant                         | Maintenance<br>Storage Site       | 12.00          | \$48,000.00           | 12.00                | \$48,000.00                   |
| TOTAL:     |                                                          |                                |                                   |                |                       | 52.88                | \$2,180,500.00                |