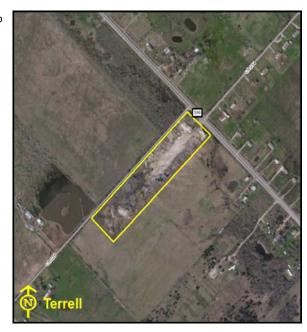

### **GLO Recommendations**

Currently, the GLO recommends selling the following TxDOT properties: Bryan District Headquarters, George West Maintenance Site, Giddings Maintenance Site, Palestine Maintenance Site, Shepherd Maintenance Site, and Terrell Maintenance Site.

### **TxDot Properties to be Recommended**

| GLO<br>ID# | Site Name                                                | Current Use                    | Highest and Best<br>Use           | Total<br>Acres | Total<br>Market Value | Acres<br>Recommended | Value of Acres<br>Recommended |
|------------|----------------------------------------------------------|--------------------------------|-----------------------------------|----------------|-----------------------|----------------------|-------------------------------|
| 929        | Bryan District<br>Headquarters<br>Site - Old             | Vacant                         | District<br>Headquarters          | 10.44          | \$1,375,000.00        | 10.44                | \$1,375,000.00                |
| 944        | George West<br>Maintenance<br>Site                       | Office/<br>Maintenance<br>Site | Commercial or<br>Light Industrial | 8.31           | \$340,000.00          | 8.31                 | \$340,000.00                  |
| 986        | Giddings<br>Maintenance<br>Site                          | Vacant                         | Office/Maintenance<br>Site        | 6.47           | \$167,000.00          | 6.47                 | \$167,000.00                  |
| 2504       | Palestine Area<br>Engineering and<br>Maintenance<br>Site | Vacant                         | Commercial<br>Development         | 3.19           | \$134,000.00          | 3.19                 | \$134,000.00                  |
| 1043       | Shepherd<br>Maintenance<br>Site                          | Vacant                         | Office Maintenance<br>Site        | 12.47          | \$116,500.00          | 12.47                | \$116,500.00                  |
| 1945       | Terrell<br>Maintenance<br>Site                           | Vacant                         | Maintenance<br>Storage Site       | 12.00          | \$48,000.00           | 12.00                | \$48,000.00                   |
| TOTAL:     |                                                          |                                |                                   |                |                       | 52.88                | \$2,180,500.00                |