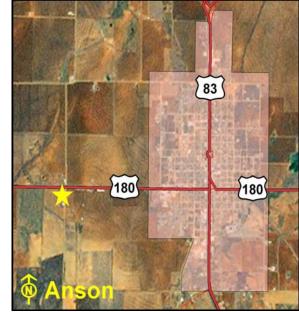

### **TxDot Properties to be Retained**

| GLO ID# | Site Name                                           | Current Use                                | Total Acres |
|---------|-----------------------------------------------------|--------------------------------------------|-------------|
| 2455    | Abilene Area Engineering and Maintenance Site       | Office/Maintenance Site                    | 13.86       |
| 1084    | Abilene District 8 Headquarters Site                | District Office                            | 32.66       |
| 1077    | Albany Maintenance Site                             | Office/Maintenance Site                    | 10.73       |
| 2450    | Alice Maintenance Site                              | Office/Maintenance Site                    | 10.58       |
| 939     | Alice Maintenance Site - Old                        | Office/Maintenance Site                    | 4.82        |
| 847     | Alpine Area Engineering and Maintenance Site        | Office/Maintenance Site                    | 10.00       |
| 2390    | Amarillo Area Engineering and Maintenance Site      | Office/Maintenance Site                    | 15.00       |
| 1163    | Amarillo District Headquarters and Maintenance Site | District Headquarters/<br>Maintenance Site | 26.05       |
| 1960    | Amarillo Maintenance Site                           | Maintenance Site                           | 10.00       |
| 882     | Anahuac Maintenance Site                            | Office/Maintenance Site                    | 5.05        |
| 1125    | Andrews Maintenance Site                            | Office/Maintenance Site                    | 4.80        |
| 1027    | Angleton Area Engineering and Maintenance Site      | Office/Maintenance Site                    | 11.06       |

| GLO ID# | Site Name                                                     | Current Use                | Total Acres |
|---------|---------------------------------------------------------------|----------------------------|-------------|
| 2453    | Angleton Maintenance Site (Proposed)                          | Vacant                     | 15.49       |
| 1076    | Anson Maintenance Site                                        | Office/Maintenance Site    | 10.00       |
| 2395    | Archer City Maintenance Site                                  | Office/Maintenance Site    | 10.01       |
| 1075    | Aspermont Maintenance Site                                    | Office/Maintenance Site    | 10.00       |
| 2369    | Athens Maintenance Site                                       | Office/Maintenance Site    | 19.68       |
| 900     | Atlanta District Headquarters Site                            | District Headquarters Site | 23.75       |
| 2515    | Austin Area Engineering and<br>Maintenance Special Crews Site | Office/Maintenance Site    | 26.50       |
| 989     | Austin District Headquarters Site                             | District Headquarters Site | 24.86       |
| 2396    | Austin North Area Engineering and Maintenance Site            | Office/Maintenance Site    | 14.10       |
| 980     | Austin Northeast Maintenance<br>Site                          | Office/Maintenance Site    | 10.00       |
| 1947    | Austin Northwest Maintenance<br>Site                          | Office/Maintenance Site    | 12.30       |
| 994     | Austin Southeast Maintenance<br>Site                          | Vacant                     | 7.00        |
| 1949    | Austin West Maintenance Site                                  | Office/Maintenance Site    | 9.47        |
| 2255    | Baird Maintenance Site                                        | Office/Maintenance Site    | 10.07       |
| 1116    | Ballinger Maintenance Site                                    | Maintenance Site           | 7.01        |
| 1121    | Balmorhea Maintenance Site                                    | Office/Maintenance Site    | 8.26        |
| 959     | Bandera Maintenance Site                                      | Office/Maintenance Site    | 11.58       |
| 990     | Bastrop Maintenance Site                                      | Office/Maintenance Site    | 8.92        |
| 1011    | Bay City Maintenance Site                                     | Office/Maintenance Site    | 8.29        |
| 2358    | Beaumont Area Engineering and Maintenance Site                | Office/Maintenance Site    | 21.31       |
| 879     | Beaumont District Headquarters<br>Site                        | District Headquarters Site | 28.00       |
| 2391    | Beeville Maintenance Site                                     | Office/Maintenance Site    | 22.23       |
| 2500    | Belton Area Engineering and<br>Maintenance Site               | Office/Maintenance Site    | 20.10       |
| 2298    | Bexar Metro Area Engineering and Maintenance Site             | Office/Maintenance Site    | 18.64       |
| 1082    | Big Spring Area Engineering and Maintenance Site              | Office/Maintenance Site    | 7.06        |
| 2340    | Boerne Maintenance Site                                       | Office/Maintenance Site    | 12.25       |
| 1014    | Bolivar Penninsula Maintenance<br>Sub-Section Site            | Vacant                     | 0.28        |