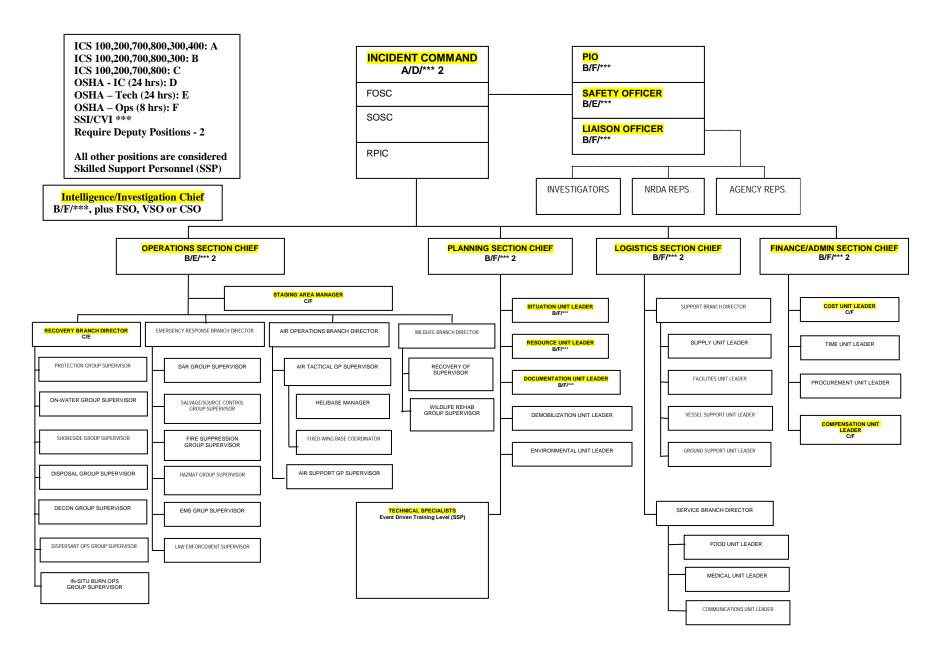

## 9XXX ICS RECOMMENDED STAFFING AND POSITION SPRECIFIC TRAINING FOR INDUSTRY

Sector Houston-Galveston's Joint Training Committee, sponsored by both the Central Texas Coastal Area Committee and the Area Maritime Security Committee, have recommended minimum staffing and position training suggestions, specifically ICS and OSHA HAZWOPER minimum training levels (See matrix).

# 9XXX ICS RECOMMENDED STAFFING AND POSITION SPRECIFIC TRAINING FOR INDUSTRY

| ICS POSITION                                   | INCIDENT COMMAND TRAINING |                                                                                                                                                                                  |         |          |           |         | OSHA TRAINING |          |                |           | SECURITY   |                    |  |
|------------------------------------------------|---------------------------|----------------------------------------------------------------------------------------------------------------------------------------------------------------------------------|---------|----------|-----------|---------|---------------|----------|----------------|-----------|------------|--------------------|--|
|                                                | 100                       | 200                                                                                                                                                                              | 700     | 800      | 300       | 400     | 4 hr          | 8 hr     | 24 hr          | 40 hr     | SSI<br>CVI | FSO,<br>CSO<br>VSO |  |
| INCIDENT CDR*                                  | X                         | X                                                                                                                                                                                | X       | X        | X         | X       |               |          | X <sup>1</sup> |           | X          |                    |  |
| PIO                                            | X                         | X                                                                                                                                                                                | X       | X        | X         |         |               | X        |                |           | X          |                    |  |
| SAFETY                                         | X                         | X                                                                                                                                                                                | X       | X        | X         |         |               |          | X              |           |            |                    |  |
| LIAISON                                        | X                         | X                                                                                                                                                                                | X       | X        | X         |         |               | X        |                |           | X          |                    |  |
| INTEL/INVEST                                   | X                         | X                                                                                                                                                                                | X       | X        | X         |         |               |          |                |           | X          | X                  |  |
| OPS SEC CHIEF*                                 | X                         | X                                                                                                                                                                                | X       | X        | X         |         |               |          | X              |           | X          |                    |  |
| PLAN SEC CHIEF*                                | X                         | X                                                                                                                                                                                | X       | X        | X         |         |               | X        |                |           | X          |                    |  |
| LOG SEC CHIEF*                                 | X                         | X                                                                                                                                                                                | X       | X        | X         |         |               | X        |                |           | X          |                    |  |
| FIN SEC CHIEF*                                 | X                         | X                                                                                                                                                                                | X       | X        | X         |         |               | X        |                |           | X          |                    |  |
| STAGING AREA<br>MGR                            | X                         | X                                                                                                                                                                                | X       | X        |           |         |               | X        |                |           |            |                    |  |
| REC BRANCH<br>DIRECTOR                         | X                         | X                                                                                                                                                                                | X       | X        |           |         |               |          | X              |           |            |                    |  |
| SIT UNIT LDR                                   | X                         | X                                                                                                                                                                                | X       | X        | X         |         |               | X        |                |           | X          |                    |  |
| RES UNIT LDR                                   | X                         | X                                                                                                                                                                                | X       | X        | X         |         |               | X        |                |           | X          |                    |  |
| DOC UNIT LDR                                   | X                         | X                                                                                                                                                                                | X       | X        | X         |         |               | X        |                |           | X          |                    |  |
| COST UNIT LDR                                  | X                         | X                                                                                                                                                                                | X       | X        |           |         |               | X        |                |           | X          |                    |  |
| COMP UNIT LDR                                  | X                         | X                                                                                                                                                                                | X       | X        |           |         |               | X        |                |           | X          |                    |  |
| TECH SPEC (and other positions not designated) | Recon                     | Recommendations will be event driven. All other positions will be considered skilled support staff.                                                                              |         |          |           |         |               |          |                |           |            |                    |  |
| COMMENTS                                       | l l                       | * Indicates these positions should have a deputy assigned. Security training should include SSI or CVI depending on the event, and one of the CSO, FSO, or VSO training modules. |         |          |           |         |               |          |                |           |            |                    |  |
|                                                | 1. Inci                   | dent Con                                                                                                                                                                         | nmander | requires | specializ | ed HAZV | VOPER t       | raining, | please re      | efer to O | SHA gu     | idelines           |  |