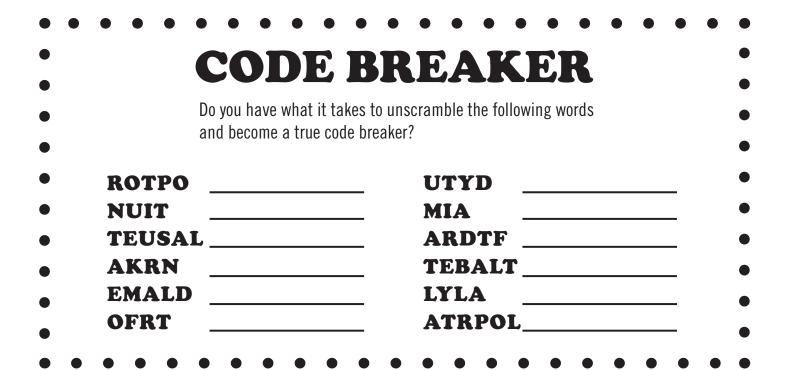

### **PUZZLE TIME!**

Word Bank:

DEPARTMENT OF DEFENSE

AIR FORCE ARMY COAST GUARD ENLIST FLEET INFANTRY MARINES MEDIC NAVY PENTAGON POST RECRUIT

SUBMARINE VETERAN

#### **ACROSS**

- 4 The coastal defense and maritime law enforcement branch of the united states armed forces
- 5 Headquarters building of the united states department of defense
- 7 The naval warfare service branch of the united states armed forces
- 8 The branch of the united states armed forces that fights primarily on land
- 10 The aerial and space warfare service branch of the united states armed forces
- 12 A person who has served and is no longer serving in armed forces
- 13 Watercraft capable of independent operation underwater
- 14 A group of ships sailing together, engaged in the same activity, or under the same ownership; i.E. A country's navy
- 15 To enroll or be enrolled in the armed services

#### **DOWN**

- 1 Executive branch department of the federal government charged with coordinating and supervising all agencies and functions of the government directly related to national security and the united states armed forces
- 2 Soldiers marching or fighting on foot; foot soldiers collectively
- 3 Military installation at which a body of troops is stationed
- 6 The branch of the united states armed forces responsible for conducting expeditionary and amphibious operations with the united states navy as well as the army and air force
- 9 Military personnel who have been trained to at least an emt-b level, and are responsible for providing first aid and frontline trauma care on the battlefield
- 11 A newcomer to a field or activity specifically: a newly enlisted or drafted member of the armed forces

# ANSWER KEY!

| IO4RTA  | JOATA9 |
|---------|--------|
| LYLA    | YJJA   |
| TEBALT_ | BATTLE |
| ARDTF   | ТЭАЯО  |
| AIM     | MIA    |
| _ ayru  | YTUQ   |

| OFRT    | FORT   |
|---------|--------|
| EWALD _ | MEDAL  |
| AKRN _  | ВАИК   |
| TEUSAL_ | SALUTE |
| TIUN    | TINU   |
| _ OTTOR | TR00P  |