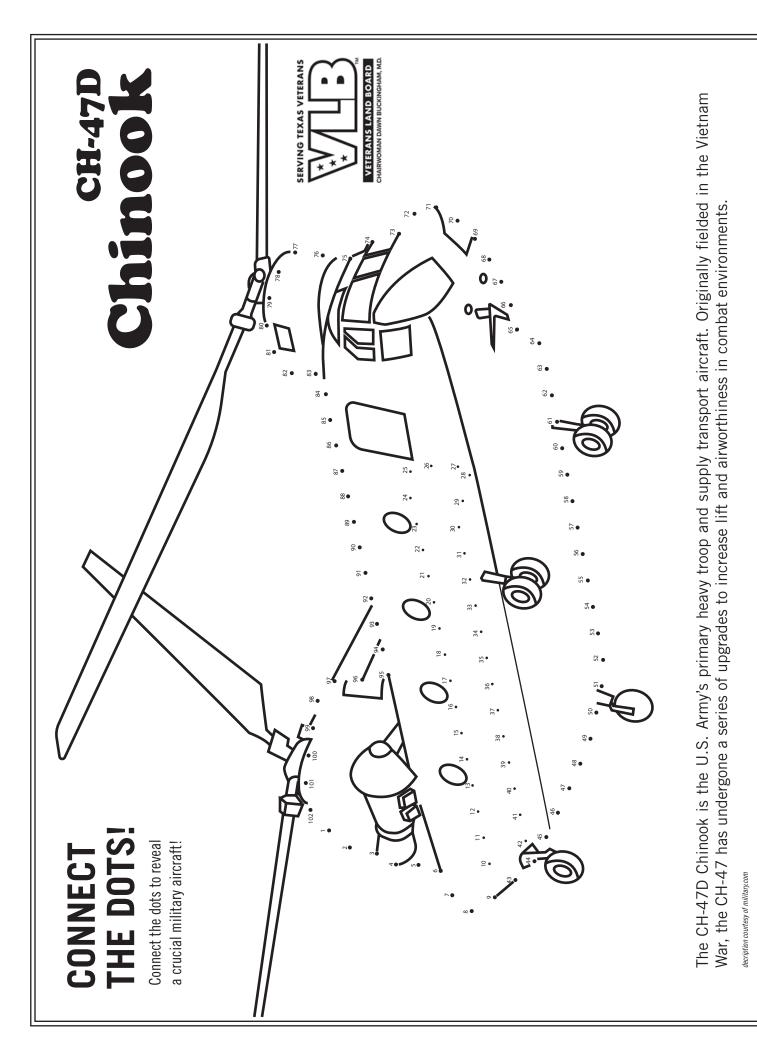

## Help!

The Voices of Veterans program needs you! Can you navigate the maze and connect the microphone to the stereo?