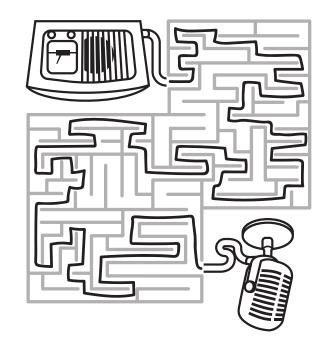

## Help!

The Voices of Veterans program needs you! Can you navigate the maze and connect the microphone to the stereo?